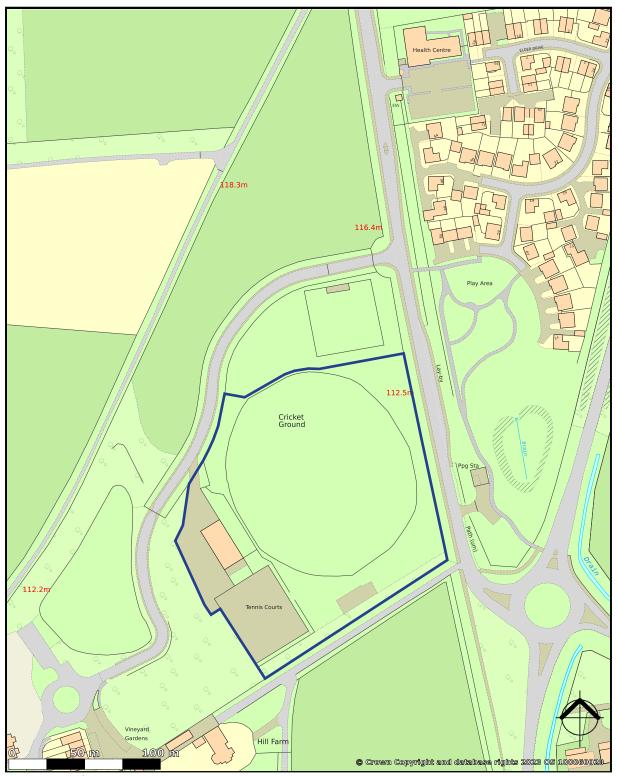

#### Land to be transferred

Drawing no. 10177-02

created on edozo

Plotted Scale - 1:2,500

#### Obligation ii. – Transfer of the Freehold of Brixworth Cricket and Tennis Club

5. Development will not be commenced until the land edged blue (drawing no 10177-02 Land to be transferred plan) is conveyed to a responsible body, at nil cost, for the continued management and use of the Cricket and Tennis Club in perpetuity.