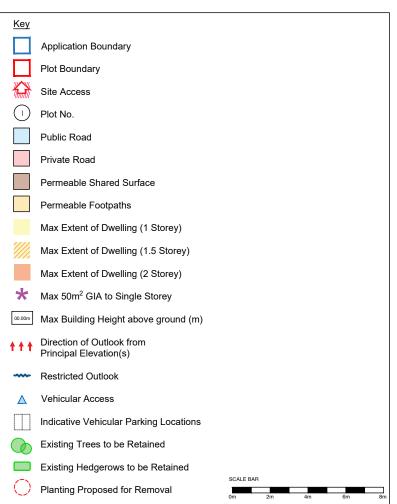

| Rev                                           | Amendments                                                                  | Date     |
|-----------------------------------------------|-----------------------------------------------------------------------------|----------|
| A                                             | Application Boundary Amended.                                               | 01.12.22 |
| В                                             | Key plan & key amended.                                                     | 10.03.23 |
| С                                             | Key plan amended.                                                           | 15.03.23 |
|                                               | Machinery                                                                   |          |
| Project                                       |                                                                             |          |
| Project<br>Land a<br>Gaydo<br>Drawi           | ot<br>at Ellis Machinery yard,<br>on Farm, Gaydon                           |          |
| Project<br>Land a<br>Gaydo<br>Drawi           | et<br>at Ellis Machinery yard,<br>on Farm, Gaydon<br>ng                     |          |
| Project<br>Land :<br>Gaydo<br>Drawi<br>Plot P | ot<br>at Ellis Machinery yard,<br>on Farm, Gaydon<br>ng<br>assport - Plot 5 |          |
| Project<br>Land :<br>Gaydo<br>Drawi<br>Plot P | ot<br>at Ellis Machinery yard,<br>on Farm, Gaydon<br>ng<br>assport - Plot 5 |          |