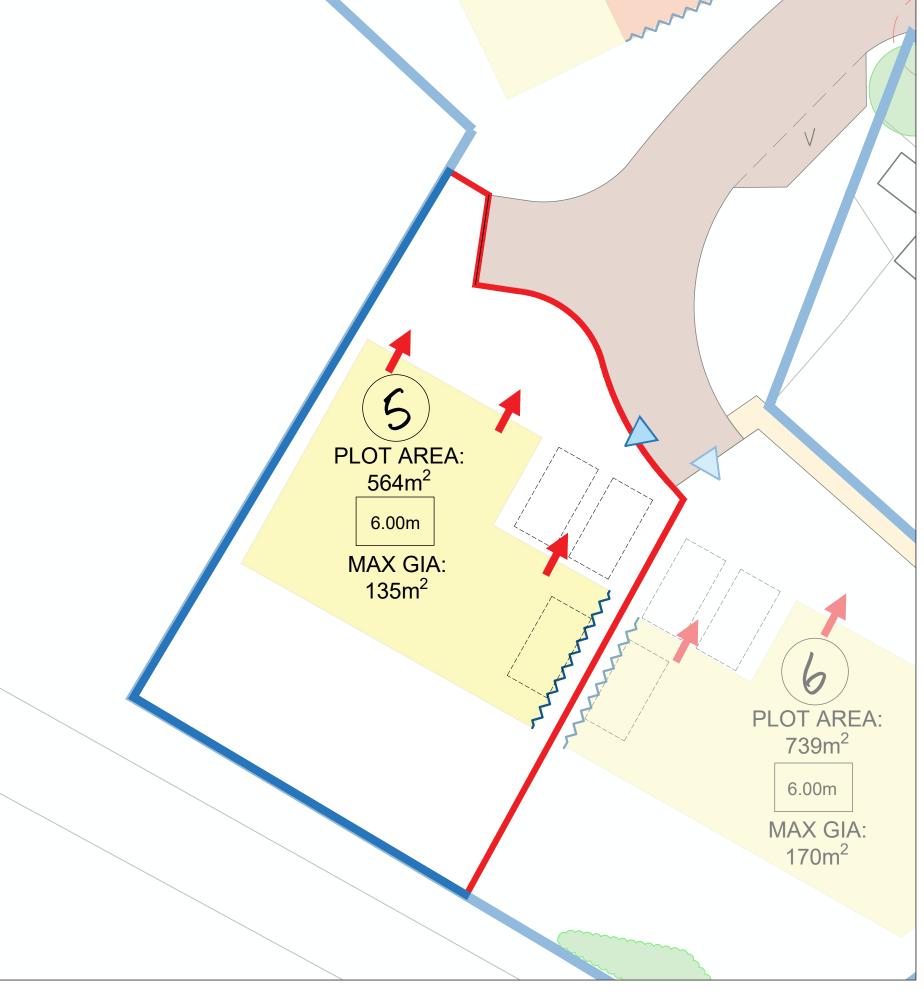

| Rev                                           | Amendments                                                                  | Date     |
|-----------------------------------------------|-----------------------------------------------------------------------------|----------|
| A                                             | Application Boundary Amended.                                               | 01.12.22 |
| В                                             | Key plan & key amended.                                                     | 10.03.23 |
| С                                             | Key plan amended.                                                           | 15.03.23 |
|                                               | Machinery                                                                   |          |
| Project                                       |                                                                             |          |
| Project<br>Land a<br>Gaydo<br>Drawi           | ot<br>at Ellis Machinery yard,<br>on Farm, Gaydon                           |          |
| Project<br>Land a<br>Gaydo<br>Drawi           | et<br>at Ellis Machinery yard,<br>on Farm, Gaydon<br>ng                     |          |
| Project<br>Land :<br>Gaydo<br>Drawi<br>Plot P | ot<br>at Ellis Machinery yard,<br>on Farm, Gaydon<br>ng<br>assport - Plot 5 |          |
| Project<br>Land :<br>Gaydo<br>Drawi<br>Plot P | ot<br>at Ellis Machinery yard,<br>on Farm, Gaydon<br>ng<br>assport - Plot 5 |          |