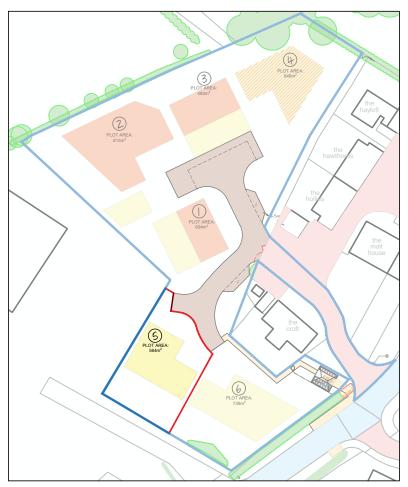

| Rev                                           | Amendments                                                                  | Date     |
|-----------------------------------------------|-----------------------------------------------------------------------------|----------|
| A                                             | Application Boundary Amended.                                               | 01.12.22 |
| В                                             | Key plan & key amended.                                                     | 10.03.23 |
| С                                             | Key plan amended.                                                           | 15.03.23 |
|                                               | Machinery                                                                   |          |
| Project                                       |                                                                             |          |
| Project<br>Land a<br>Gaydo<br>Drawi           | ot<br>at Ellis Machinery yard,<br>on Farm, Gaydon                           |          |
| Project<br>Land a<br>Gaydo<br>Drawi           | et<br>at Ellis Machinery yard,<br>on Farm, Gaydon<br>ng                     |          |
| Project<br>Land :<br>Gaydo<br>Drawi<br>Plot P | ot<br>at Ellis Machinery yard,<br>on Farm, Gaydon<br>ng<br>assport - Plot 5 |          |
| Project<br>Land :<br>Gaydo<br>Drawi<br>Plot P | ot<br>at Ellis Machinery yard,<br>on Farm, Gaydon<br>ng<br>assport - Plot 5 |          |