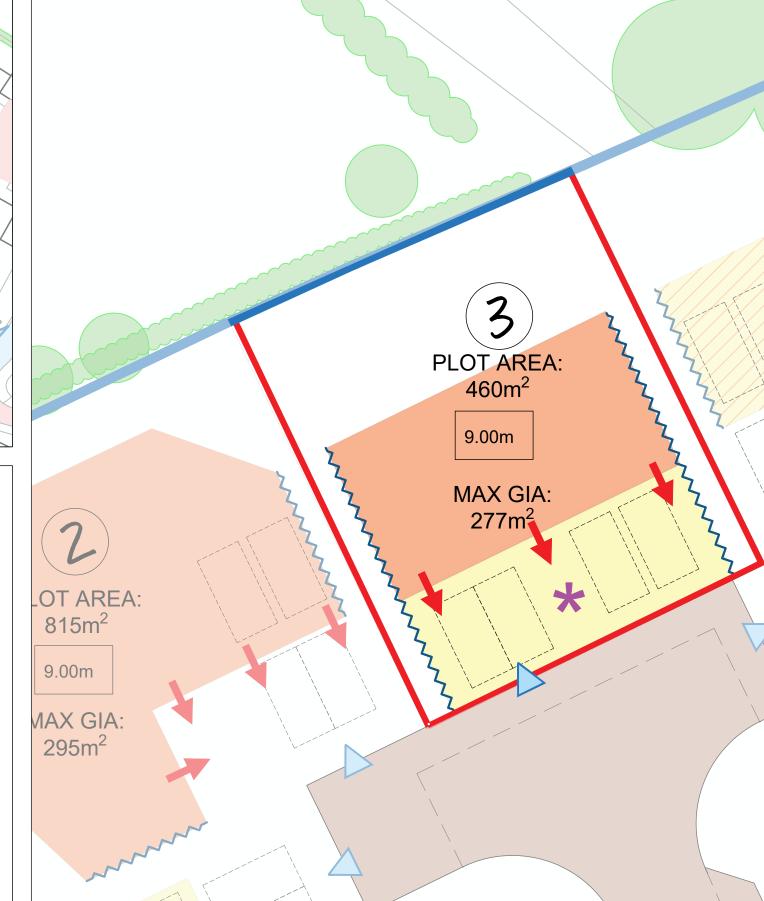

## Project

Land at Ellis Machinery yard, Gaydon Farm, Gaydon

Drawing Plot Passport - Plot 3

| Date        | Purpose      |             |
|-------------|--------------|-------------|
| Nov 2022    | Planning     | $( \land )$ |
| Scale       | Drawing Size | -           |
| 1:200       | @ A3         | North       |
| Project No. | Drawing No.  | Revision    |
| 372A04      | PP_3         | С           |