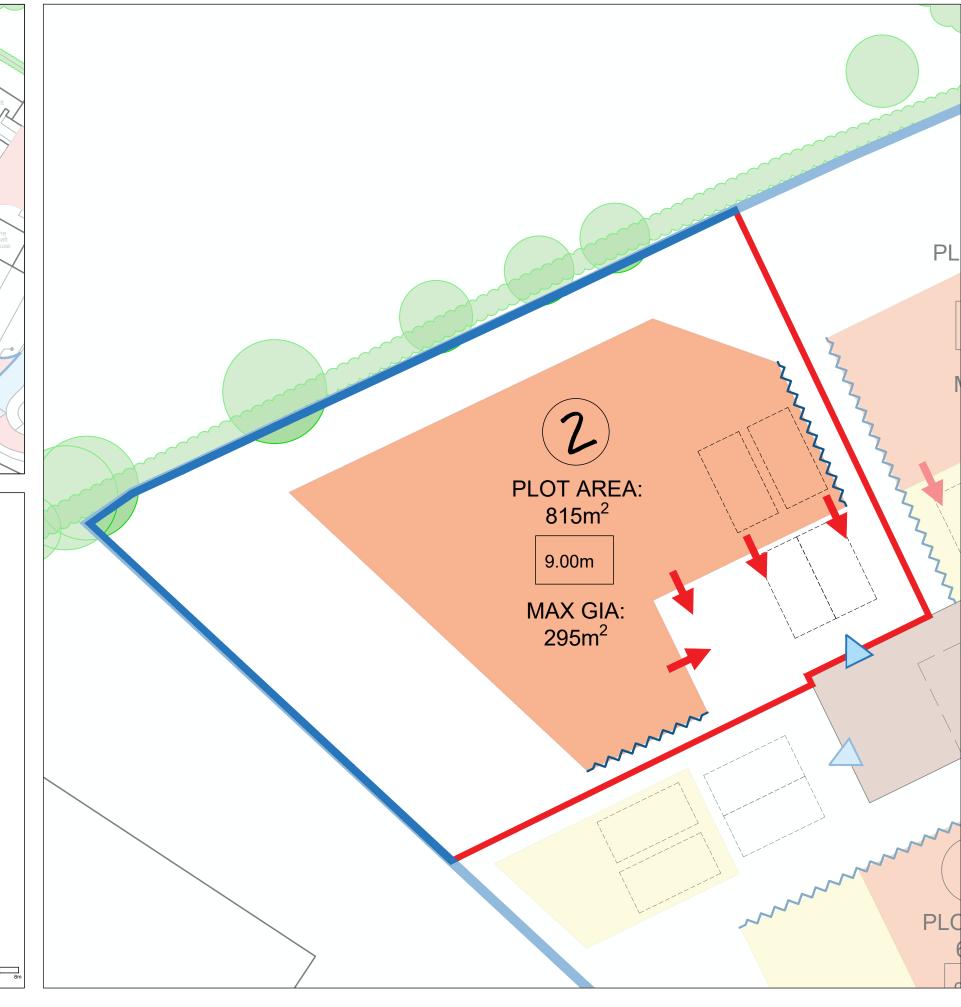

## LAND OFF KINETON ROAD, GAYDON PLOT PASSPORT - PLOT 2

PLOT ARE 846m<sup>2</sup>

3

(b)

PLOT AREA 815m<sup>2</sup>

Key

Application Boundary

Plot Boundary