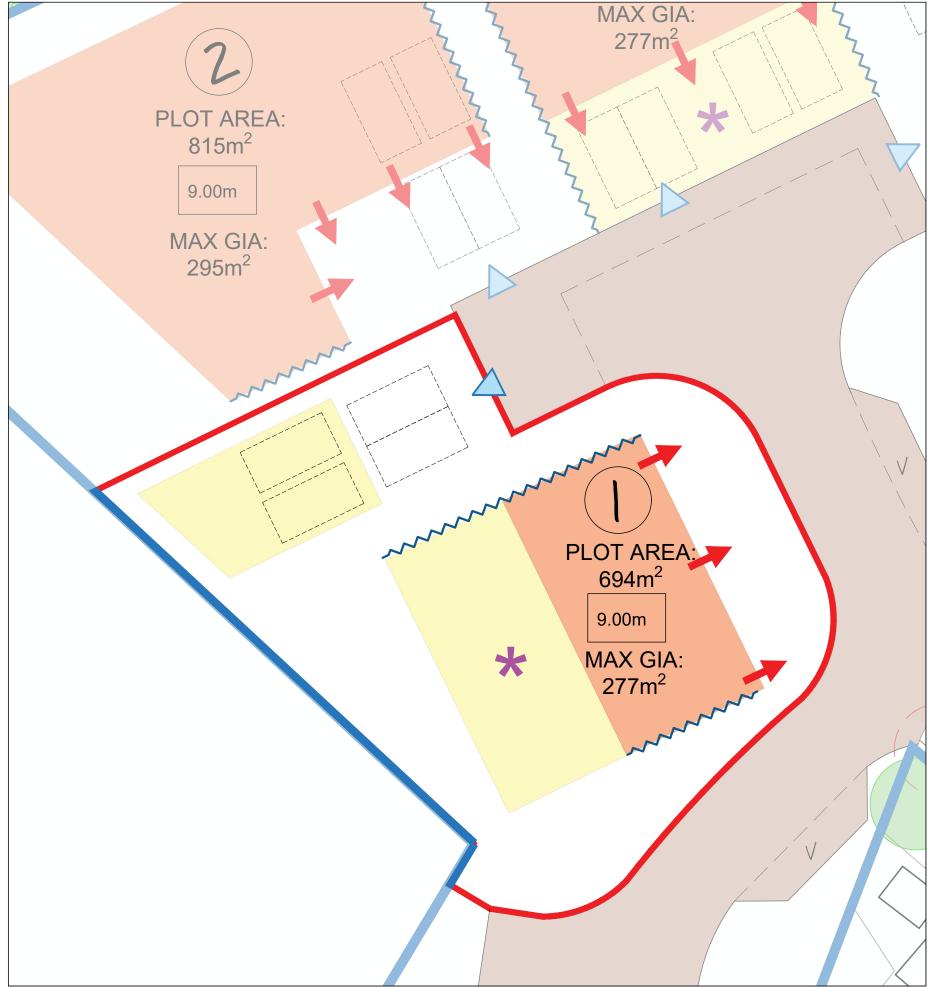

| Rev                    | Amendments                                                                                                              | Date                          |
|------------------------|-------------------------------------------------------------------------------------------------------------------------|-------------------------------|
| A<br>B<br>C            | Application Boundary Amended. Ridge heights reduced - key plan & key amended. Ridge heights reduced & key plan amended. | 01.12.2<br>10.03.2<br>15.03.2 |
|                        | Machinery                                                                                                               |                               |
|                        | et<br>at Ellis Machinery yard,<br>on Farm, Gaydon                                                                       |                               |
| Land<br>Gayde<br>Drawi | at Ellis Machinery yard,<br>on Farm, Gaydon                                                                             |                               |
| Land<br>Gayde<br>Drawi | at Ellis Machinery yard,<br>on Farm, Gaydon<br>ng<br>assport - Plot 1<br>Purpose                                        |                               |
| Drawi<br>Plot P        | at Ellis Machinery yard,<br>on Farm, Gaydon<br>ng<br>assport - Plot 1<br>Purpose                                        | North                         |