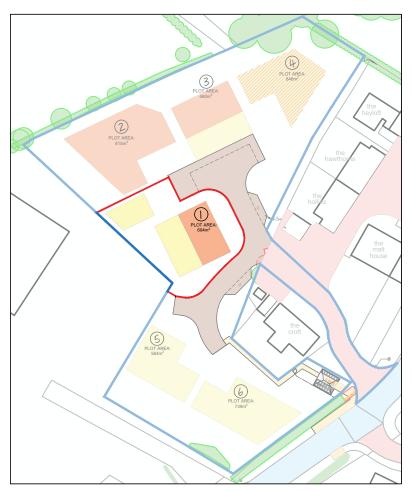

| Rev                    | Amendments                                                                                                              | Date                          |
|------------------------|-------------------------------------------------------------------------------------------------------------------------|-------------------------------|
| A<br>B<br>C            | Application Boundary Amended. Ridge heights reduced - key plan & key amended. Ridge heights reduced & key plan amended. | 01.12.2<br>10.03.2<br>15.03.2 |
|                        | Machinery                                                                                                               |                               |
|                        | et<br>at Ellis Machinery yard,<br>on Farm, Gaydon                                                                       |                               |
| Land<br>Gayde<br>Drawi | at Ellis Machinery yard,<br>on Farm, Gaydon                                                                             |                               |
| Land<br>Gayde<br>Drawi | at Ellis Machinery yard,<br>on Farm, Gaydon<br>ng<br>assport - Plot 1<br>Purpose                                        |                               |
| Drawi<br>Plot P        | at Ellis Machinery yard,<br>on Farm, Gaydon<br>ng<br>assport - Plot 1<br>Purpose                                        | North                         |