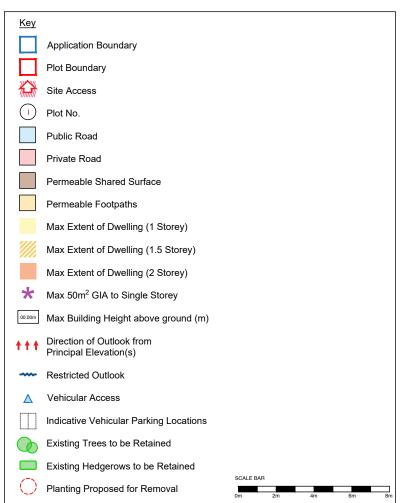

| Rev                    | Amendments                                                                                                              | Date                          |
|------------------------|-------------------------------------------------------------------------------------------------------------------------|-------------------------------|
| A<br>B<br>C            | Application Boundary Amended. Ridge heights reduced - key plan & key amended. Ridge heights reduced & key plan amended. | 01.12.2<br>10.03.2<br>15.03.2 |
|                        | Machinery                                                                                                               |                               |
|                        | et<br>at Ellis Machinery yard,<br>on Farm, Gaydon                                                                       |                               |
| Land<br>Gayde<br>Drawi | at Ellis Machinery yard,<br>on Farm, Gaydon                                                                             |                               |
| Land<br>Gayde<br>Drawi | at Ellis Machinery yard,<br>on Farm, Gaydon<br>ng<br>assport - Plot 1<br>Purpose                                        |                               |
| Drawi<br>Plot P        | at Ellis Machinery yard,<br>on Farm, Gaydon<br>ng<br>assport - Plot 1<br>Purpose                                        | North                         |