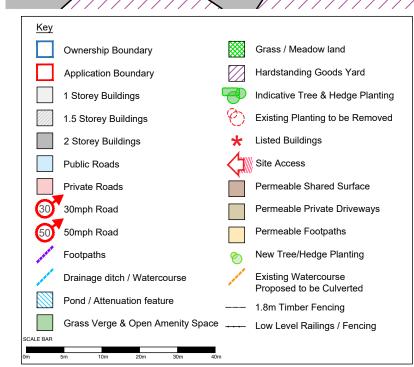

| Plot | Beds      | Area m <sup>2</sup> | Area ft <sup>2</sup> | Storeys |
|------|-----------|---------------------|----------------------|---------|
| 1    | 5 (5B10P) | 241.8               | 2,603                | 2       |
| 2    | 5 (5B10P) | 260.1               | 2,800                | 2       |
| 3    | 5 (5B10P) | 242.1               | 2,606                | 2       |
| 4    | 5 (5B10P) | 224.8               | 2,420                | 1.5     |
| 5    | 3 (3B6P)  | 115.1               | 1,239                | 1       |
| 6    | 3 (3B6P)  | 148.5               | 1,598                | 1       |

INDICATIVE SCHEDULE OF ACCOMMODATION

LAND OFF KINETON ROAD, GAYDON

 $\checkmark$ 

INDICATIVE LAYOU Т

A STREET FOR THE STREET F

ST MARK.S

A REAL PROVIDENCE

No. Ang

| Rev | Amendments                                                                         | Date     |
|-----|------------------------------------------------------------------------------------|----------|
| A   | Boundary & Key amended.                                                            | 01.12.22 |
| в   | Plot 4 reconfigured & reduced in height and floor area.<br>Key & schedule amended. | 03.03.23 |