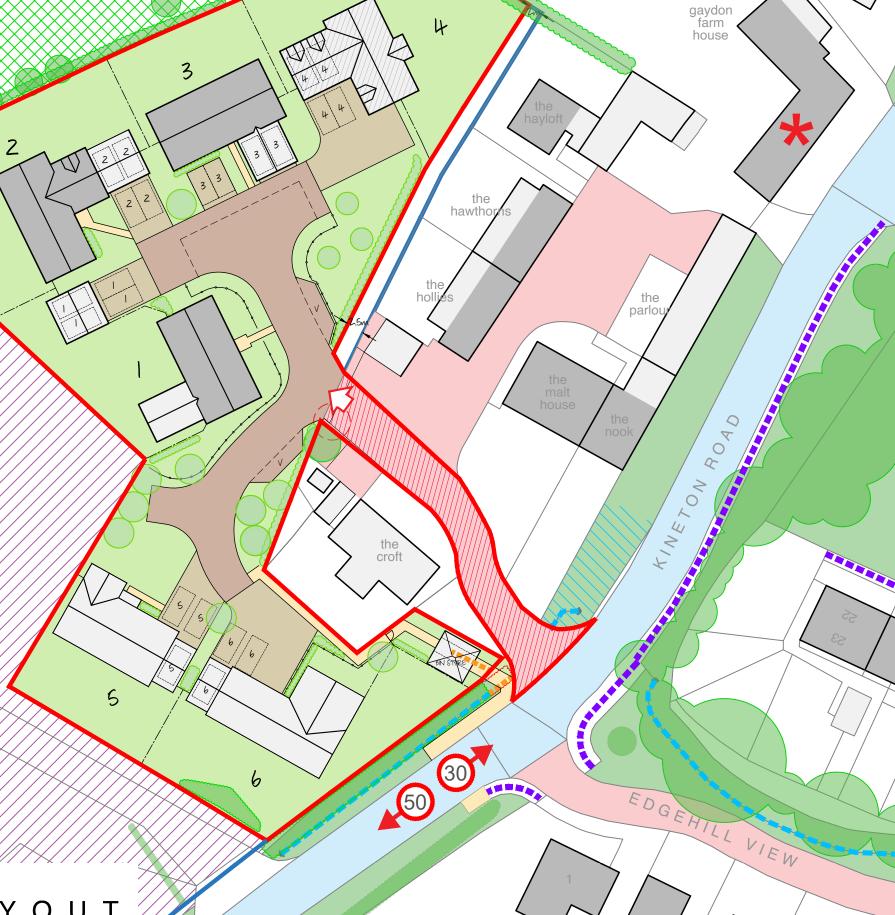

| Plot | Beds      | Area m <sup>2</sup> | Area ft <sup>2</sup> | Storeys |
|------|-----------|---------------------|----------------------|---------|
| 1    | 5 (5B10P) | 241.8               | 2,603                | 2       |
| 2    | 5 (5B10P) | 260.1               | 2,800                | 2       |
| 3    | 5 (5B10P) | 242.1               | 2,606                | 2       |
| 4    | 5 (5B10P) | 224.8               | 2,420                | 1.5     |
| 5    | 3 (3B6P)  | 115.1               | 1,239                | 1       |
| 6    | 3 (3B6P)  | 148.5               | 1,598                | 1       |

INDICATIVE SCHEDULE OF ACCOMMODATION

LAND OFF KINETON ROAD, GAYDON

 $\checkmark$ 

INDICATIVE LAYOU Т

A STREET FOR THE STREET F

ST MARK.S

A REAL PROVIDENCE

No. Ang

| Rev | Amendments                                                                         | Date     |
|-----|------------------------------------------------------------------------------------|----------|
| A   | Boundary & Key amended.                                                            | 01.12.22 |
| в   | Plot 4 reconfigured & reduced in height and floor area.<br>Key & schedule amended. | 03.03.23 |