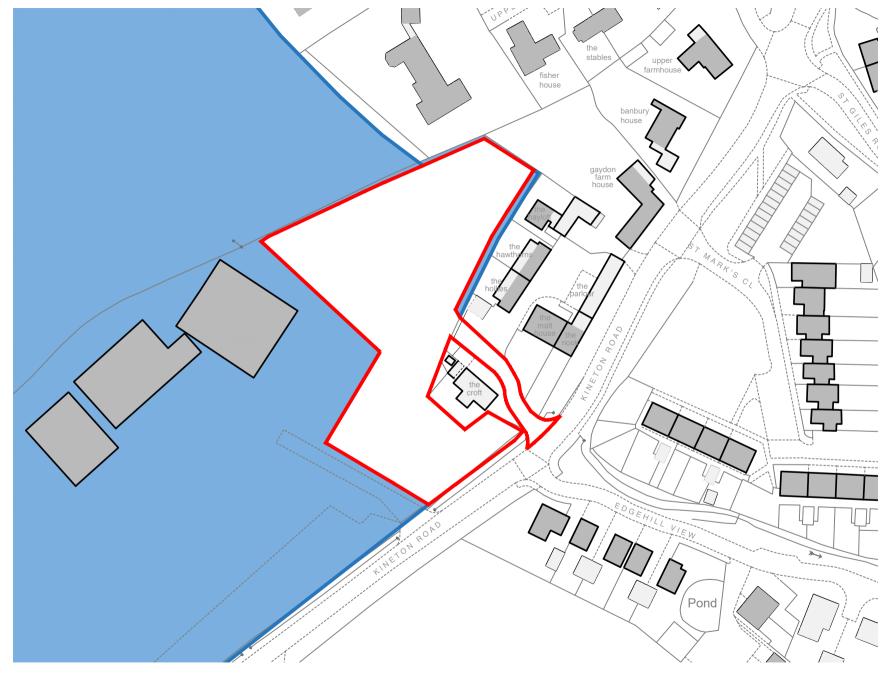

Application Boundary
Ownership Boundary

| Rev | Amendments             | Date     |
|-----|------------------------|----------|
| Α   | Boundary Line Amended. | 01.12.22 |

Client Ellis Machinery

Project

Land at Ellis Machinery yard, Gaydon Farm, Gaydon

Location Plan

| Date   | Purpose      |   |
|--------|--------------|---|
| Nov 22 | Planning     |   |
| Scale  | Drawing Size |   |
| 1:1250 | @ A4         | N |

All written/scaled dimensions and floor areas are subject to verification by Contractor(s) on site.

| Project No. | Drawing No. | Revision |
|-------------|-------------|----------|
| 372A04      | 100         | Α        |

This drawing and design are © Copyright Malcolm Payne Group Limited. No reproduction or alteration is permitted.

Melco|m Payne Group Limited

Telephone: +AAZITET SAS STEE Info@melcoImpagnogroup.co.uk www.melcoImpagnogroup.co.uk Architecture | Seeine | Concervation

LAND OFF KINETON ROAD, GAYDON

LOCATION PLAN