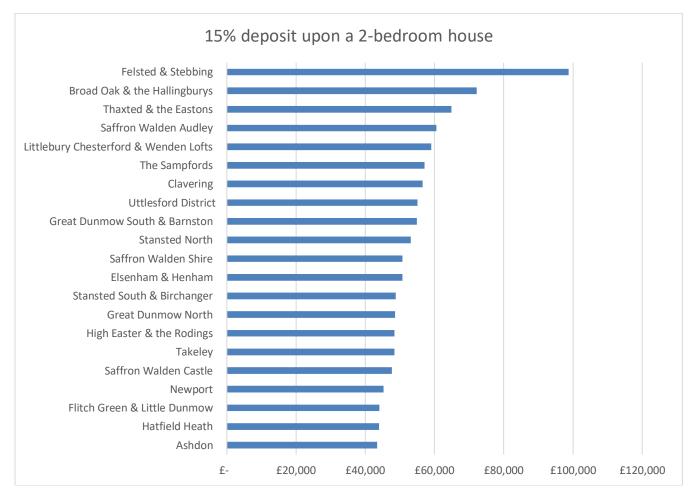

uses were least expensive in Flitch Green & Little Dunmow ward at £486,674 compared to £1,207,500 in the Stort Valley ward.



Figure 3 House prices (average) by ward, October 2021

# Affordability

The chart in Figure 4 shows the amount of deposit required to purchase a 2-bedroom house on the open market by ward. The deposit is 15% as per the guidance and analysis from the Hometrack Housing Intelligence System is used.

Data was not available for Debden & Wimbish and Stort Valley wards.

The ward with the lowest deposit required of £43,406 is Debden & Wimbish compared to Felsted & Stebbing which is the most expensive with a deposit of £98,764 required. A deposit of £55,122 is required on average to purchase a 2-bedroom house within the Uttlesford district.

#### Figure 4: deposit of 15%



Source: Hometrack October 2021

### Income

The District benefits from higher than average salaries due to a large number of residents working within the technical and highly skilled professions.

However, sixty percent of PAYE residents (ie self-employed not included) earn below £33,410 pa and 40% earn below £23,100. The overall average income for Uttlesford for PAYE residents 2021 is £35,297 which is a 10.7% reduction compared to the 2020 average of £40,259. The median

(mid-range) of incomes for PAYE residents is  $\pounds 26,752$  within Uttlesford which is a reduction of 7.7% compared to 2020 when it was  $\pounds 28,940^{1}$ .

To access the cheapest 2 bed property of £289,375 at Ashdon on the open market in October 2021, a joint household income of c£54,659 with a 15% deposit or c