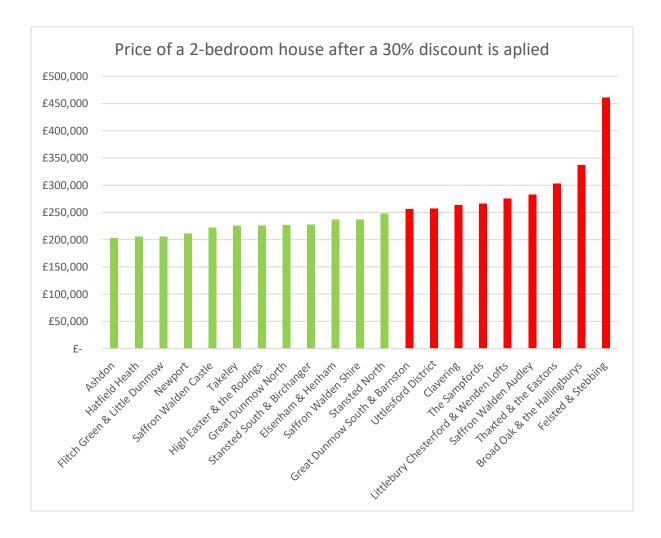

ategy Team for more information.

Sub-market ownership products include shared ownership and First Homes. The shared ownership product enables purchasers to buy a portion of the property and rent the remainder. A deposit of only 5% is required on this product.

# **First Homes**

From 28/12/21 (with the exception of applications where there has been significant pre-application engagement) all new planning applications on market led sites will require at least 10% of all properties to be for low-cost home ownership and 25% of the affordable provision to be First Homes for first time buyers available at a discount of at least 30%. A price cap of £250,000 after discount applies outside of London.

<sup>&</sup>lt;sup>1</sup> Annual Gross Pay UK 2021 Table 8.7a Office National Statistics 2021



Figure 5: Price of 2-bedroom houses after 30% discount has been applied

In October 2021 a 30% discount resulted in 2-bedroom houses being below the price cap of £250k in 12 out of the 20 wards where price data for 2-bedroom houses is available. This is 4 less wards than in June 2021.

The average price of a 2-bedroom house in the Uttlesford district after a 30% discount is applied is £257,236 thereby exceeding the £250k price cap after a 30% discount is applied.

No 2-bedroom house sale/valuation data was available for Debden & Wimbish and Stort Valley wards.

### Conclusion

This report has provided a brief overview of the current housing market in Uttlesford at ward level as of October 2021.

Affordability remains difficult but the provision of affordable homes helps meet the needs fo