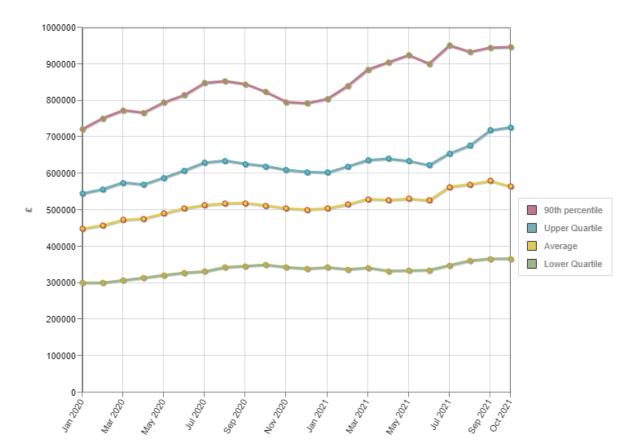

,083 for the Eastern region compared to £534,124 for Uttlesford.

### **Uttlesford prices over time**

Figure 1 provides information on the overall property prices in Uttlesford between January 2020 and October 2021. The most expensive properties are within the 90<sup>th</sup> percentile compared to the lower quartile which provides information on the lowest 25% (prices) of properties.

The most expensive properties (90<sup>th</sup> percentile) have changed from  $\pounds$ 721,666 in January 2020 to  $\pounds$ 946,666 in October 2021 compared to the lowest priced properties which have changed from  $\pounds$ 301,000 in January 2020 to  $\pounds$ 366,666 in October 2021. The average property price has increased from  $\pounds$ 448,948 in January 2020 to  $\pounds$ 564,142 in October 2021.



Price levels over time



Source: Hometrack October 2021

Figure 2 shows the average property price for October 2021 at ward level.

The highest average price was for Stort Valley ward at £1,144,250 compared to £415,745 for the Saffron Walden Shire ward.

The average price for the Uttlesford district is £563,894 and is included to enable comparison between individual wards.



Source: Hometrack October 2021

# Properties by bedroom size

This section will look at property prices by bedroom size at ward level.

Data for 1 & 2 bed flats is incomplete due to no sales/property valuations for flats within several wards and is therefore omitted.

### Houses

House price data by ward for October 2021 is given in Figure 3 showing the prices for 2, 3 and 4-bedroom houses.

Average price data for