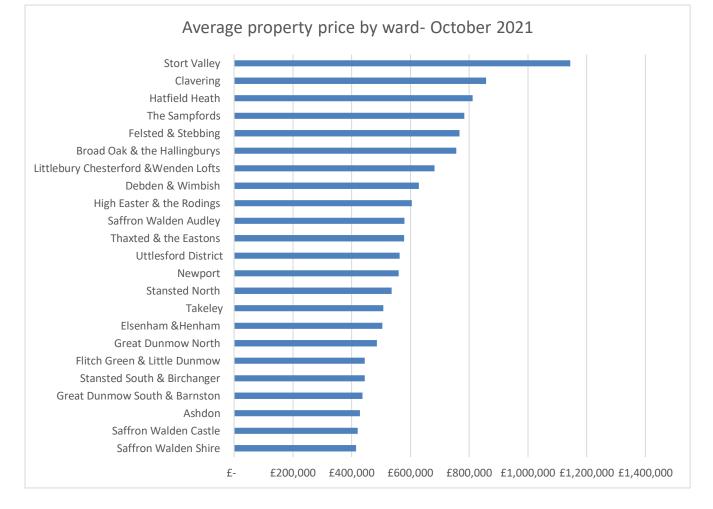

perties.

The most expensive properties (90<sup>th</sup> percentile) have changed from  $\pounds$ 721,666 in January 2020 to  $\pounds$ 946,666 in October 2021 compared to the lowest priced properties which have changed from  $\pounds$ 301,000 in January 2020 to  $\pounds$ 366,666 in October 2021. The average property price has increased from  $\pounds$ 448,948 in January 2020 to  $\pounds$ 564,142 in October 2021.



Price levels over time



Source: Hometrack October 2021

Figure 2 shows the average property price for October 2021 at ward level.

The highest average price was for Stort Valley ward at £1,144,250 compared to £415,745 for the Saffron Walden Shire ward.

The average price for the Uttlesford district is £563,894 and is included to enable comparison between individual wards.



Source: Hometrack October 2021

# Properties by bedroom size

This section will look at property prices by bedroom size at ward level.

Data for 1 & 2 bed flats is incomplete due to no sales/property valuations for flats within several wards and is therefore omitted.

### Houses

House price data by ward for October 2021 is given in Figure 3 showing the prices for 2, 3 and 4-bedroom houses.

Average price data for 2-bedroom houses is not available for Debden & Wimbish and Stort Valley wards as no recent sales/valuations of 2-bedroom houses within these wards have taken place and so this information is not included in Figure 3.

The least expensive two-bedroom house was £289,375 within the Ashdon ward and the most expensive was £658,429 within the Felsted and Stebbing ward. The average pr