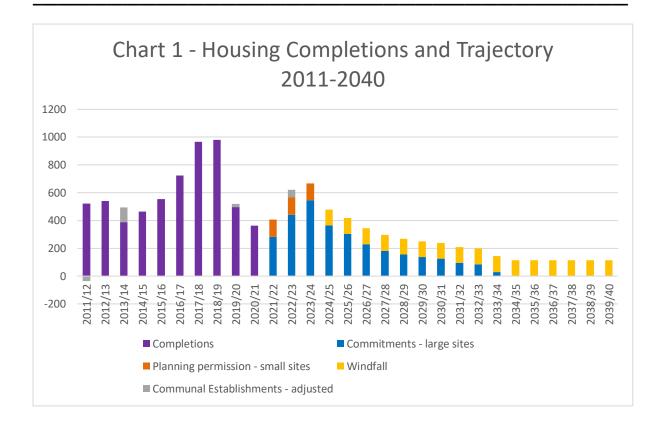

|                                                            |                    |                   |                        |          |    |                                                                                                | · · · · · · | I       |         | I   | L   |        |       |       |    |        |       |       |        |       |       | I      | - I   | · · · · |       | · · · · ·          |       |     |       |     |       |     |                                                                                                                                                                                                       |



#### UTTLESFORD DISTRICT COUNCIL 5-YEAR LAND SUPPLY STATEMENT AND HOUSING TRAJECTORY STATUS AT 1 APRIL 2021



#### Introduction

- 1. The purpose of this Statement is to set out the Council's 5 year housing supply and an indicative trajectory of housing delivery during the plan period for the purposes of decision-making. The 5 year period covers the period 2021/22 to 2025/26
- 2. The 5-year land supply data uses a base date of 31 March 2021 and only uses known data i.e. actual completions.
- 3. Paragraph 68 of the National Planning Policy Framework 2021 (NPPF 2021) states:

Strategic policy-making authorities should have a clear understanding of the land available in their area through the preparation of a strategic housing land availability assessment. From this, planning policies should identify a sufficient supply and mix of sites, taking into account their availability, suitability and likel