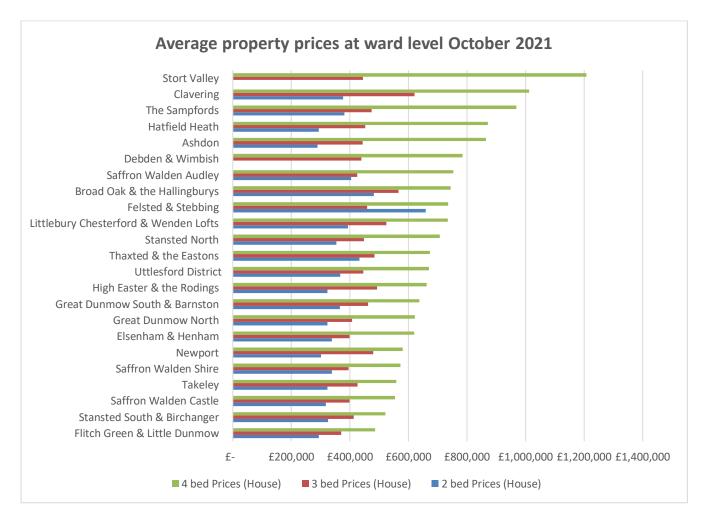

ven in Figure 3 showing the prices for 2, 3 and 4-bedroom houses.

Average price data for 2-bedroom houses is not available for Debden & Wimbish and Stort Valley wards as no recent sales/valuations of 2-bedroom houses within these wards have taken place and so this information is not included in Figure 3.

The least expensive two-bedroom house was £289,375 within the Ashdon ward and the most expensive was £658,429 within the Felsted and Stebbing ward. The average price of a two-bedroom house within the Uttlesford district is £367,480.

Three bed houses range from £370,000 within the Flitch Green & Little Dunmow ward to £620,521 within the Clavering ward.

Four bed houses were least expensive in Flitch Green & Little Dunmow ward at £486,674 compared to £1,207,500 in the Stort Valley ward.



Figure 3 House prices (average) by ward, October 2021

# Affordability

The chart in Figure 4 shows the amount of deposit required to purchase a 2-bedroom house on the open market by ward. The deposit is 15% as per the guidance and analysis from the Hometrack Housing Intelligence System is used.

Data was not available for Debden & Wimbish and Stort Valley wards.

The ward with the lowest deposit required of £43,406 is Debden & Wimbish compared to Felsted & Stebbing which is the most expensive with a deposit of £98,764 required. A deposit of £55,122 is required on average to purchase a 2-bedroom house within the Uttlesford district.

#### Figure 4: deposit of 15%



Source: Hometrack October 2021

### Income

The District benefits from higher than average salaries due to a large number o