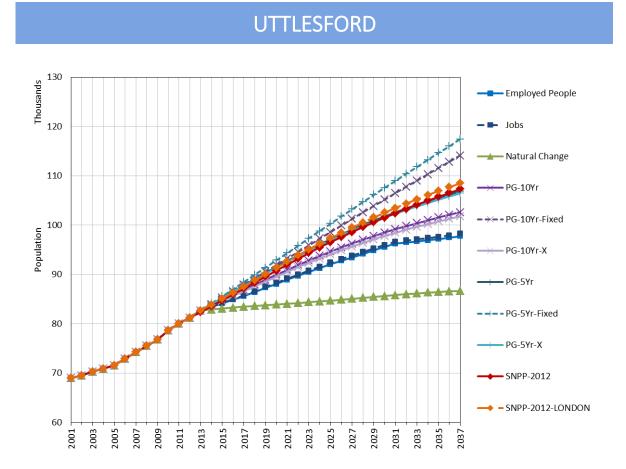

## **Trend Scenarios**

- 6.167 The **SNPP-2012** scenario records a 30.30% growth in Uttlesford's population to 2037 and an estimated dwelling requirement of 505 per year, assuming that household formation rates follow the trend in the 2012-based household model.
- 6.168 The migration uplift associated with the GLA's **Central** scenario (**SNPP-2012-LONDON**) suggests slightly higher population growth at 31.2% to 2037, with an associated annual dwelling requirement of 529 per year.
- 6.169 The alternative **PG** trend scenarios derive alternative growth outcomes based on the last five and ten years of migration history, using either migration 'rates' or 'fixed' migration counts to determine future assumptions. The migration rates approach ensures that levels of migration are determined by changes to the population and age structure of both the UK reference population (which drives in-migration) and Uttlesford's own population (which drives out-migration). The 'fixed' scenarios assume that historical migration levels are replicated in the future, regardless of changes to population size and age structure. The '**X**' scenarios use the migration rates approach but consider the growth outcomes that result from the exclusion of UPC from the historical migration statistics.
- 6.170 The **PG-10Yr** and **PG-5Yr** scenarios suggest population growth rates that are lower than the **SNPP-2012**, although the '**5Yr**' outcome is similar to the **SNPP-2012**, reflecting the relatively high net migration of the later years of the historical period. The '**Fixed'** migration scenarios suggest the highest growth, with a continuation of historically high levels of net in-migration but no change in net migration to reflect changing population totals and age structure.
  - 6.171 The '**X**' scenarios imply lower rates of population growth than the equivalent scenarios that include UPC in the historical data; a reflection of the adjustment that was allocated to the population to account for an undercount between the 2001 and 2011 Censuses.
  - 6.172 The **Natural Change** scenario, excluding the impact of migration in its forecast, suggests population growth of 4.8% to 2037, with an annual dwelling requirement of 182 per year.

edge analytics

82

May 2015

|                  |                      | Change 20              | )13 - 2037           |                        | A                | verage per ye | ar   |
|------------------|----------------------|------------------------|----------------------|------------------------|------------------|---------------|------|
| Scenario         | Population<br>Change | Population<br>Change % | Households<br>Change | Households<br>Change % | Net<br>Migration | Dwellings     | Jobs |
| PG-5Yr-Fixed     | 34,730               | 42.0%                  | 14,038               | 42.9%                  | 1,196            | 614           | 625  |
| PG-10Yr-Fixed    | 31,438               | 38.0%                  | 12,619               | 38.5%                  | 1,060            | 552           | 553  |
| SNPP-2012-LONDON | 25,834               | 31.2%                  | 12,093               | 36.9%                  | 940              | 529           | 431  |
| SNPP-2012        | 24,947               | 30.3%                  | 11,550               | 35.3%                  | 903              | 505           | 400  |
| PG-5Yr           | 24,135               | 29.2%                  | 11,415               | 34.8%                  | 854              | 499           | 387  |
| PG-5Yr-X         | 23,767               | 28.7%                  | 11,247               | 34.3%                  | 845              | 492           | 374  |
| PG-10Yr          | 19,932               | 24.1%                  | 9,754                | 29.8%                  | 696              | 426           | 297  |
| PG-10Yr-X        | 19,110               | 23.1%                  | 9,542                | 29.1%                  | 672              | 417           | 279  |
| Jobs             | 15,560               | 18.8%                  | 8,073                | 24.6%                  | 551              | 353           | 197  |
| Employed People  | 15,095               | 18.3%                  | 7,893                | 24.1%                  | 534              | 345           | 187  |
| Natural Change   | 3,983                | 4.8%                   | 4,156                | 12.7%                  | 0                | 182           | -45  |

# **Jobs-led Scenarios**

- 6.173 The employment forecasts from the 2014 EEFM are lower than the previous 2013 output, with the annual growth in total jobs estimated at 197 per year in the latest data, compared to annual growth of 266 per year in the 2013 statistics.
- 6.174 Population growth associated with the **Employed People** and **Jobs** scenarios is 18.3% and 18.8% respectively, with a range of annual dwelling requirement of 345-353 per year. These dwelling growth outcomes are lower than the **SNPP-2012**, which assumes a considerably higher annual net migration impact.
- 6.175 These outcomes assume that jobs growth continues at its 2031 level to the end of the forecast period. They also assume a declining unemployment rate to 2031 and an economic activity rate for the population aged 16-74 that increases to 77.8% in 2031, compared to its 2011 figure of 72.8%. The declining unemployment rate and rising economic activity align to the forecast economic growth within the local area, reducing the requirement for higher net in-migration to meet anticipated annual jobs growth.
- 6.176 The commuting ratio increases from its 1.01 Census figure to reach 1.04 in 2031. This reflects a trend towards lower self-containment and a larger net out-commute balance.
- 6.177 Each of the trend scenarios has been run with the inclusion of the EEFM assumptions on unemployment, commuting and economic activity, providing jobs growth outcomes from each scenario that can be compared to the **Jobs** and **Employed People** alternatives.

# Household Formation & Dwelling Growth

- 6.178 The DCLG's 2012-based household model has provided an update to previous 2008-based and 2011-based household formation data and assumptions.
- 6.179 For direct comparison with previous assumptions, the 2012-based (HH-12) dwelling growth outcomes for each of the phase 7 scenarios are presented alongside comparable outcomes using the 2008-based (HH-08) and 2011-based (HH-11) household data.
- 6.180 For all scenarios, the HH-12 results suggest an average annual dwelling requirement that is either consistent or <u>lower</u> than the HH-11 outcomes and lower than the HH-08 outcomes.