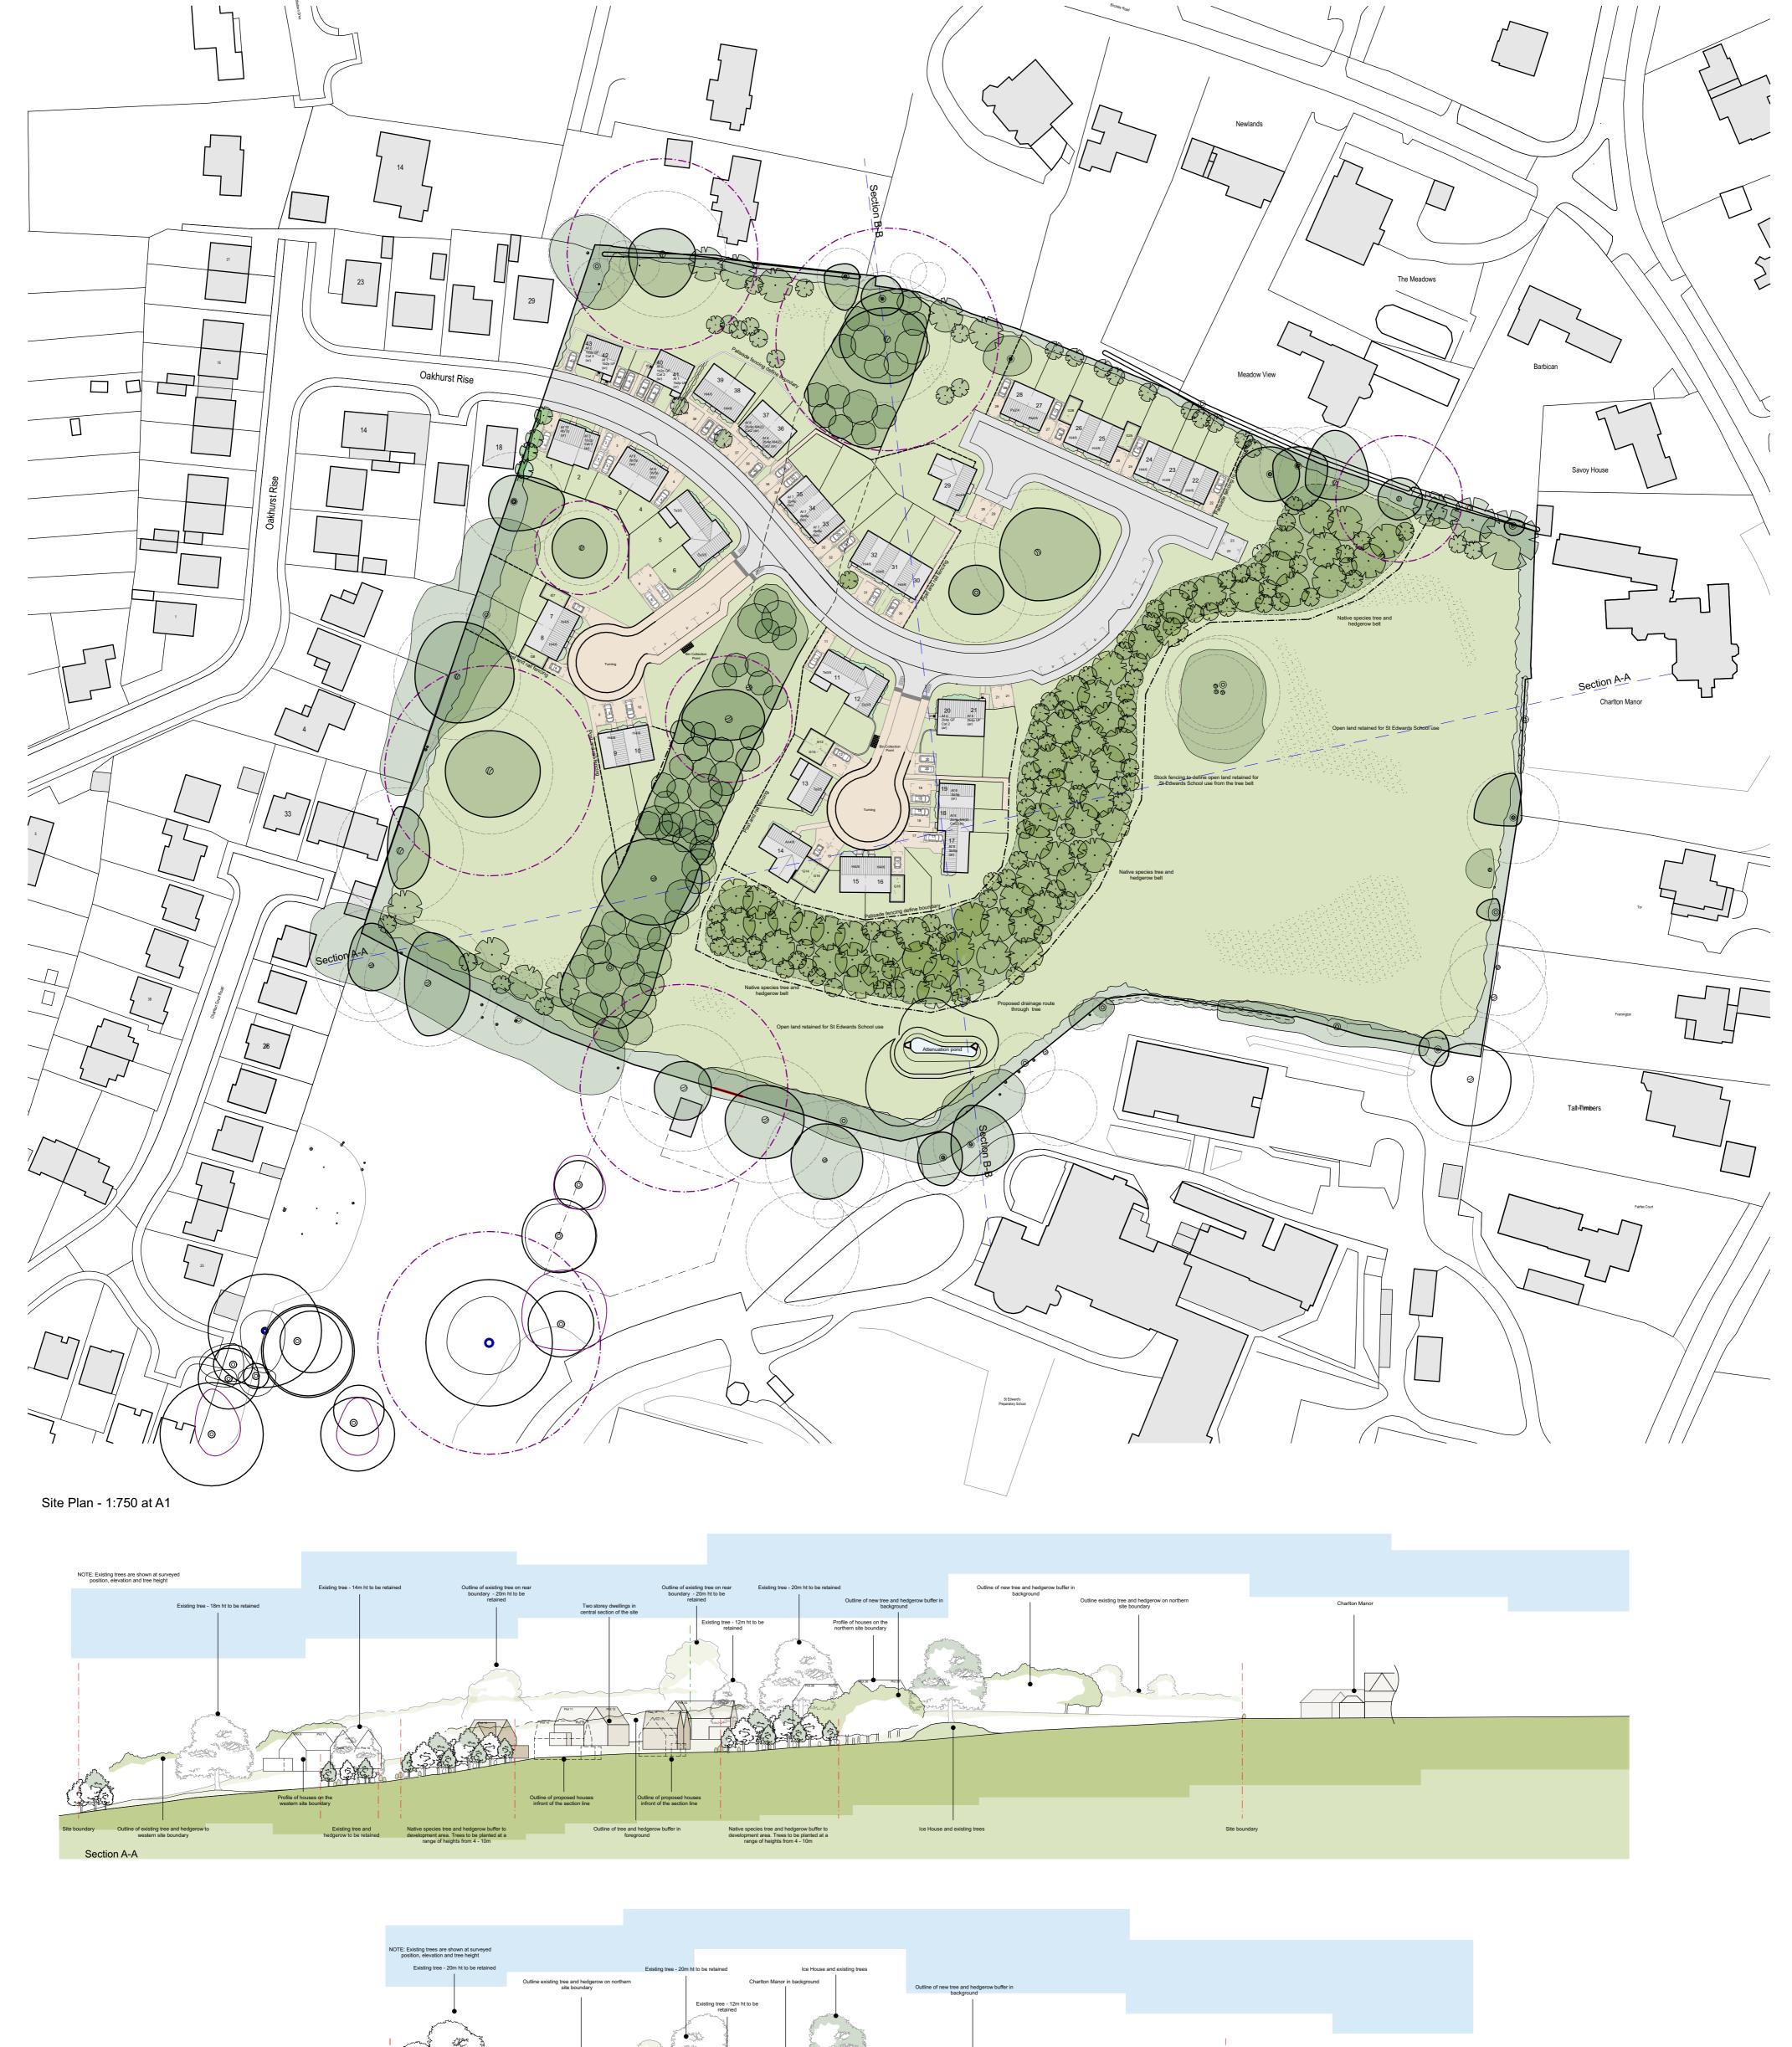

 This drawing and content is copyright © of coombes: everitt architects limited and should not be copied without their prior written consent.
Do not scale drawing. all dimensions to be checked on site prior to construction and any discrepancies reported to contract administrator.
Do not use this drawing for setting out unless drawing specifically indicates setting out points.
Engineering information is indicative only and should be taken from structural engineers design. coombes: everitt architects limited | Preliminary Drawing title: Plan and Site Section RIBA Unit No.1, The Old Dairy Rushley Lane Feasibility Chartered Practice Planning Winchcombe Rev A - Layout ammended to reflect LA Affordable houing needs -Gloucestershire Building Regulations Drawn by: AH May 2020 GL54 5JE Tender Rev B - Layout ammended to reflect GCC Highways comment re parking - June 2020 t: 01242 807727 f: 0845 5575833 e: info@ce-architects.co.uk www.ce-architects.co.uk Construction issue