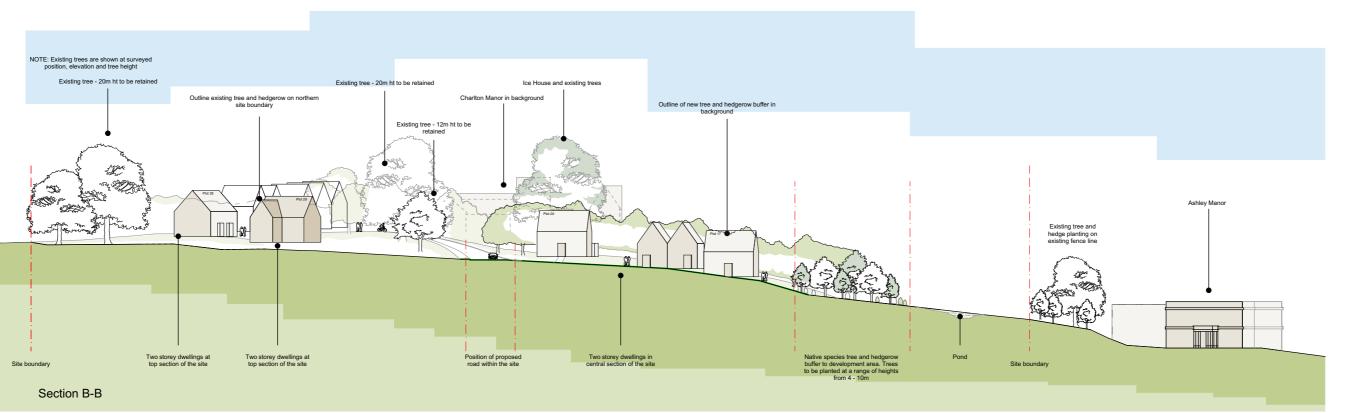

 This drawing and content is copyright © of coombes: everitt architects limited and should not be copied without their prior written consent.
Do not scale drawing. all dimensions to be checked on site prior to construction and any discrepancies reported to contract administrator.
Do not use this drawing for setting out unless drawing specifically indicates setting out points.
Engineering information is indicative only and should be taken from structural engineers design. coombes: everitt architects limited | Preliminary Drawing title: Plan and Site Section RIBA Unit No.1, The Old Dairy Rushley Lane Feasibility Chartered Practice Planning Winchcombe Rev A - Layout ammended to reflect LA Affordable houing needs -Gloucestershire Building Regulations Drawn by: AH May 2020 GL54 5JE Tender Rev B - Layout ammended to reflect GCC Highways comment re parking - June 2020 t: 01242 807727 f: 0845 5575833 e: info@ce-architects.co.uk www.ce-architects.co.uk Construction issue