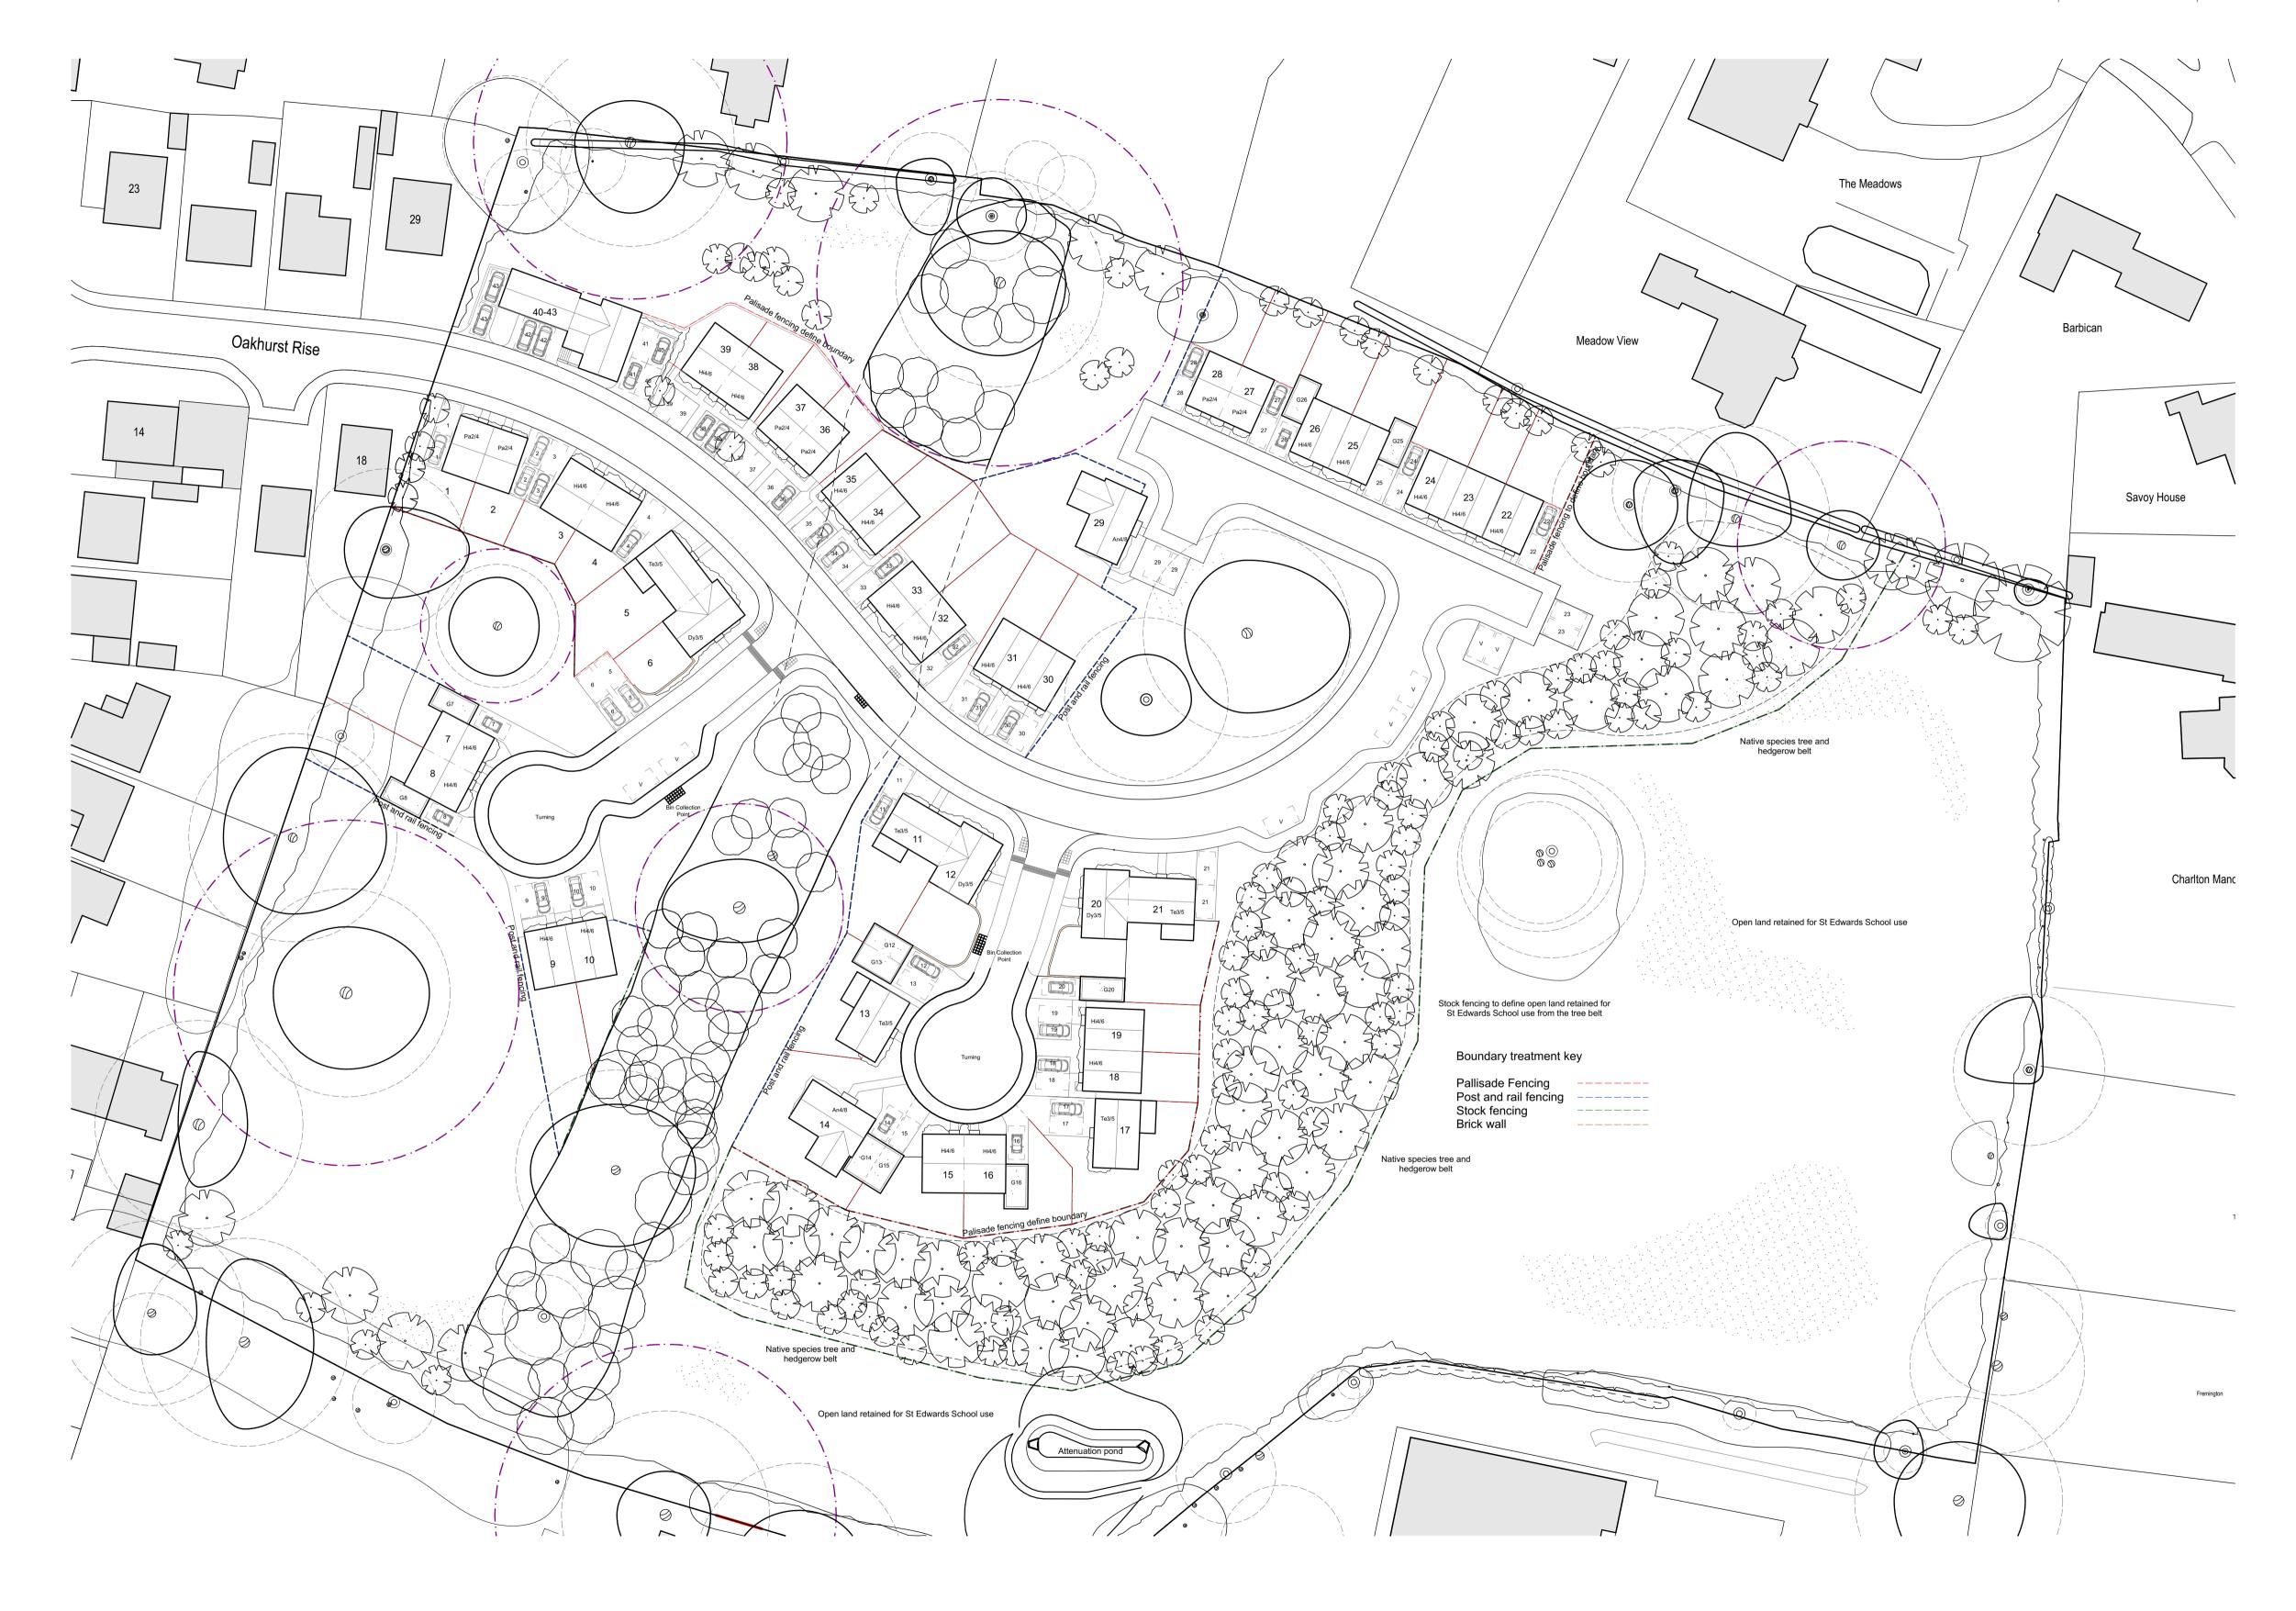

Land off Oakhurst Rise, Charlton Kings, Cheltenham 1:1000 @ A1 April 2020 Date: Project / Drawing No: PL011