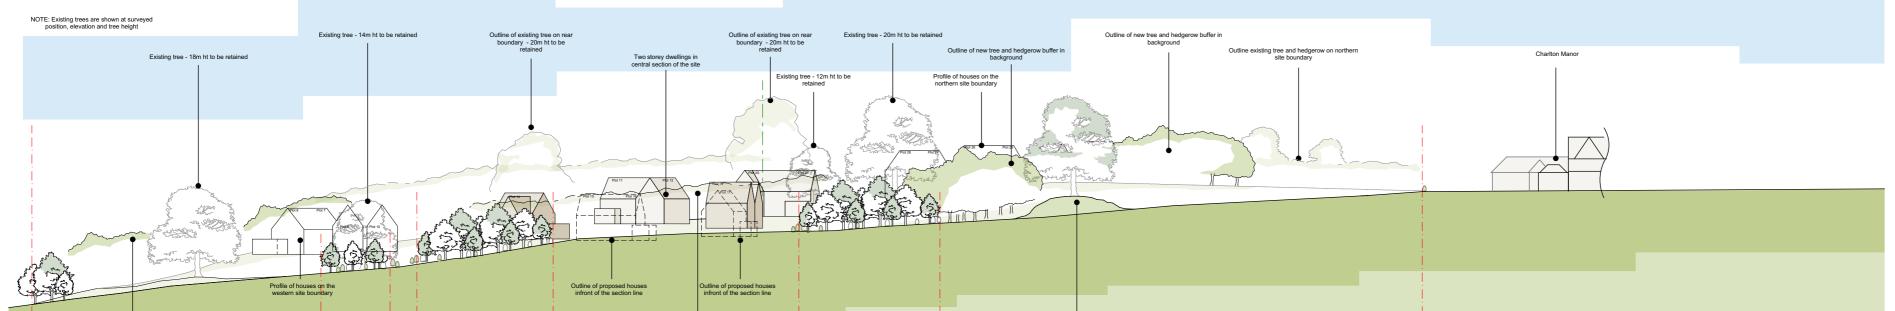

| Drawing title: Plan a                                                                      | nd Site Section | Project:  | Land off Oakhurst Rise,<br>Charlton Kings,<br>Cheltenham |
|--------------------------------------------------------------------------------------------|-----------------|-----------|----------------------------------------------------------|
| Client: William Morrison (Cheltenham) Ltd & The Trustees of the Carmelite Charitable Trust |                 | es Scale: | 1:750 @ A1                                               |
| Drawn by: AH                                                                               | Checked:        | JE Date:  | April 2020                                               |