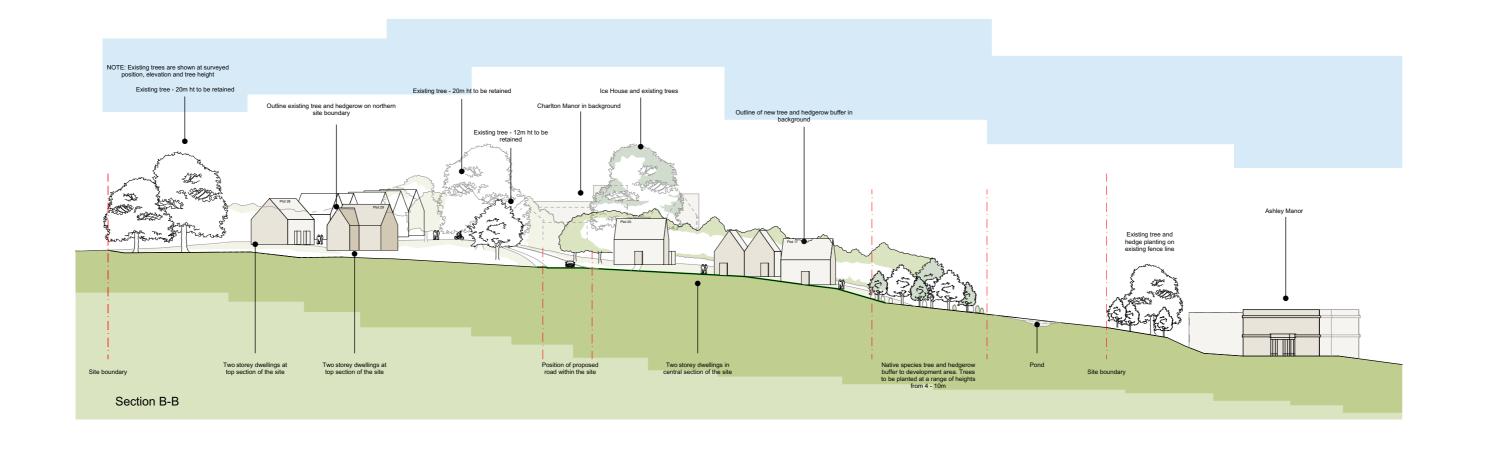

| Drawing title: Plan a                                                                      | nd Site Section | Project:  | Land off Oakhurst Rise,<br>Charlton Kings,<br>Cheltenham |
|--------------------------------------------------------------------------------------------|-----------------|-----------|----------------------------------------------------------|
| Client: William Morrison (Cheltenham) Ltd & The Trustees of the Carmelite Charitable Trust |                 | es Scale: | 1:750 @ A1                                               |
| Drawn by: AH                                                                               | Checked:        | JE Date:  | April 2020                                               |