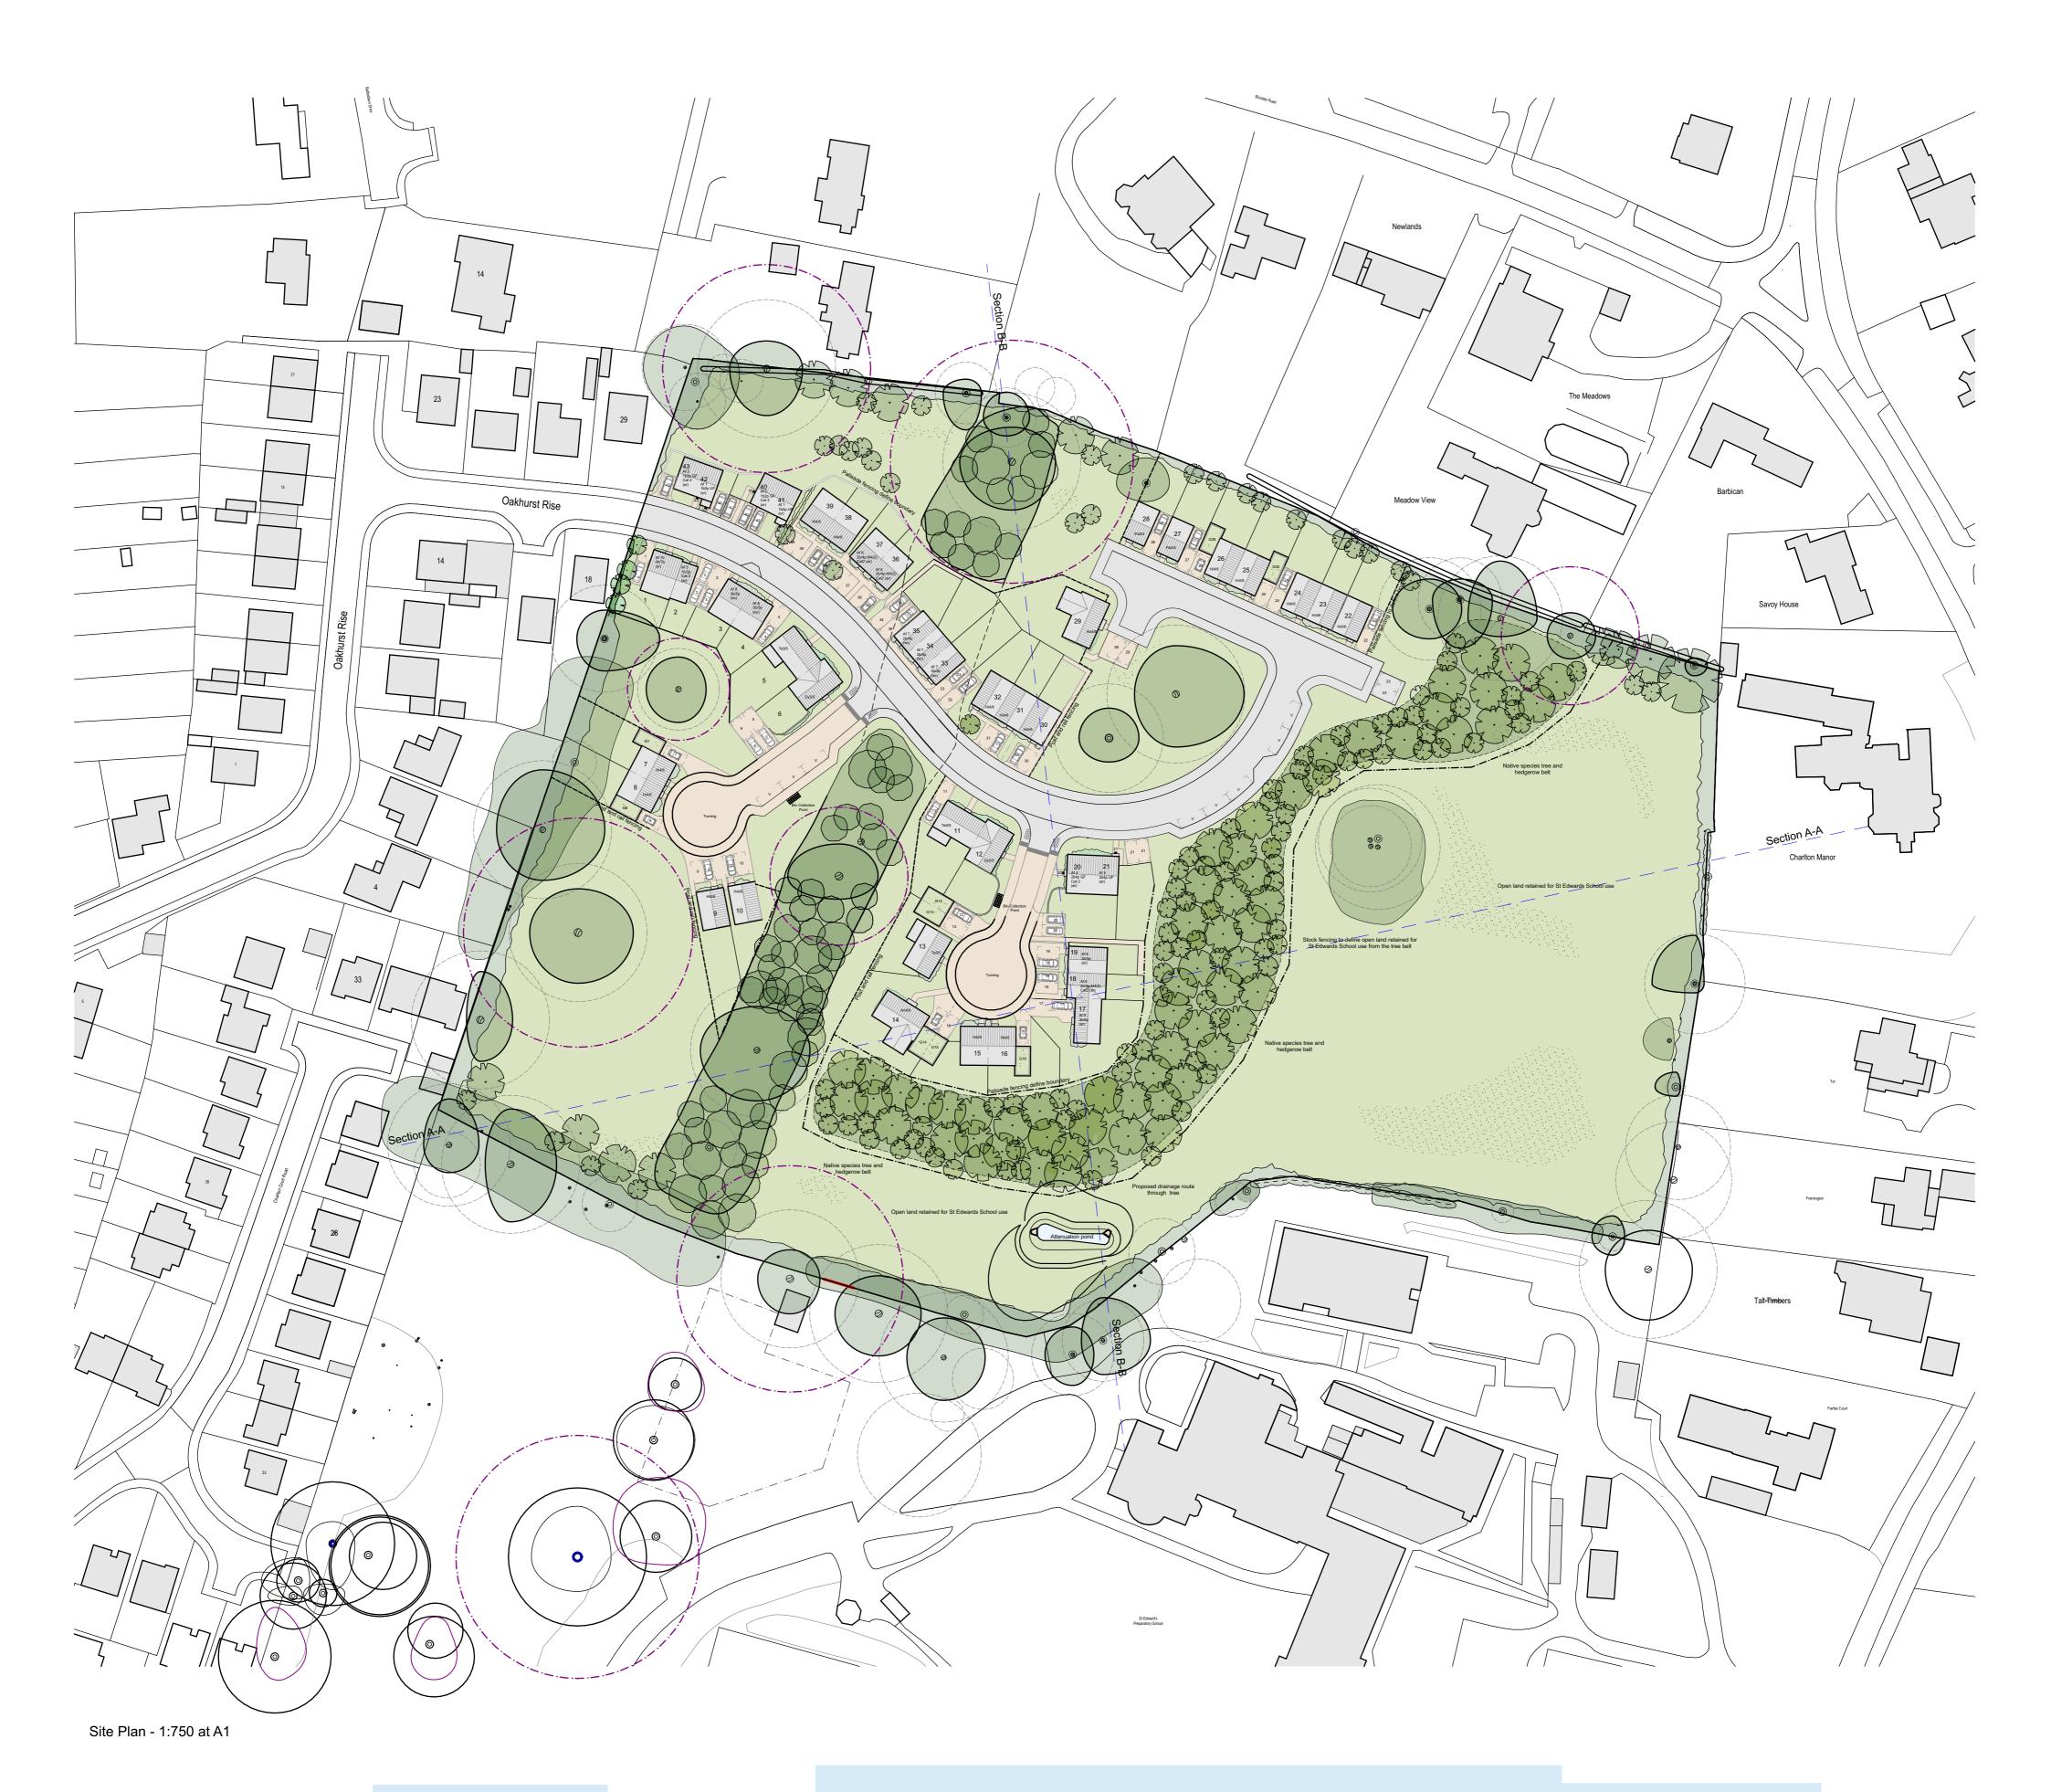

| Drawing title: Plan a                                                                      | nd Site Section | Project:  | Land off Oakhurst Rise,<br>Charlton Kings,<br>Cheltenham |
|--------------------------------------------------------------------------------------------|-----------------|-----------|----------------------------------------------------------|
| Client: William Morrison (Cheltenham) Ltd & The Trustees of the Carmelite Charitable Trust |                 | es Scale: | 1:750 @ A1                                               |
| Drawn by: AH                                                                               | Checked:        | JE Date:  | April 2020                                               |