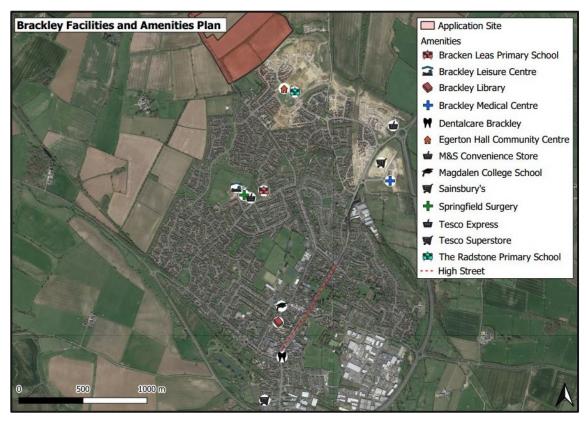

**Proximity to Local Services and Amenities** 

- 3.17 As part of the review of the availability of local services, an assessment has been undertaken of the services and facilities which will be generally required by residents on a day-to-day basis.
- 3.18 The services and amenities identified as part of this assessment have been annotated onto **Figure 3.1** (local services and amenities plan) below.

Figure 3.1: Local Services and Amenities

- 3.19 In summary, the following local services and facilities are present within an acceptable walking or cycling distance of the application site:
  - i) Radstone Primary School;
  - ii) Egerton Hall Community Centre;
  - iii) Bracken Leas Primary School;
  - iv) New Brackley Medical Centre (Due to Open 16th November 2020);
  - v) Springfield Surgery;
  - vi) M & S Convenience Store;
  - vii) Tesco Express Convenience Store;
  - viii) Brackley Leisure Centre;
  - ix) Brackley Library;
  - x) Magdalen College School;
  - xi) Dentist;
  - xii) Brackley High Street; and
  - xiii) Tesco Superstore
  - xiv) New Sainsbury's Superstore (Due to Open Winter 2020).