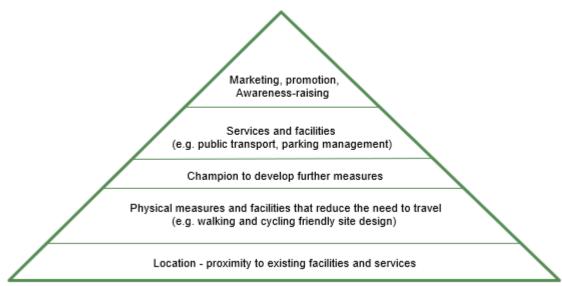

#### Benefits of a Travel Plan

- 2.3 TP's help to reduce the cost of travel for individuals and reduce the impact of travel on the local highway network as well as the environment. They also help to:
  - i) Inform the design and operation of the development;
  - ii) Improve the health of all users on-site through promoting walking and cycling measures:
  - iii) Create improvements for public transport, pedestrians and cyclists;
  - iv) Reduce reliance on the car through facilitating and promoting sustainable transport initiatives;
  - Reduce the cost of travelling to and from the site through promotion of car sharing or alternative travel modes;
  - vi) Reduce congestion by minimising car use, thereby reducing local noise pollution and harmful vehicle emissions such as carbon monoxide; and
  - vii) Save energy through the reduced use of fossil fuels.
- 2.4 The TP process is best illustrated by the travel plan pyramid, as set out in **Figure 2.1** which is taken from Department for Transport (DfT) guidance.

Figure 2.1: The Travel Plan Pyramid

- 2.5 This FRTP has been designed in order to ensure that the five tiers of the travel plan pyramid are reflected in the desired outcomes. The tiers are satisfied as follows:
  - i) The local accessibility of the site meets the bottom tier of the pyramid as it is accessible by walking and cycling and is located near facilities and amenities;
  - ii) The existence of existing pedestrian infrastructure and provision of cycle parking at the development meet the second tier of the pyramid;
  - iii) This FRTP sets out the roles and responsibilities of the Travel Plan Co-ordinator (TPC), which satisfies the third tier;
  - iv) The provision of nearby amenities for residents and public transport links, including bus, satisfy the fourth tier; and
  - v) The developer will raise awareness of the plan to residents, as required by the fifth and final tier of the pyramid.