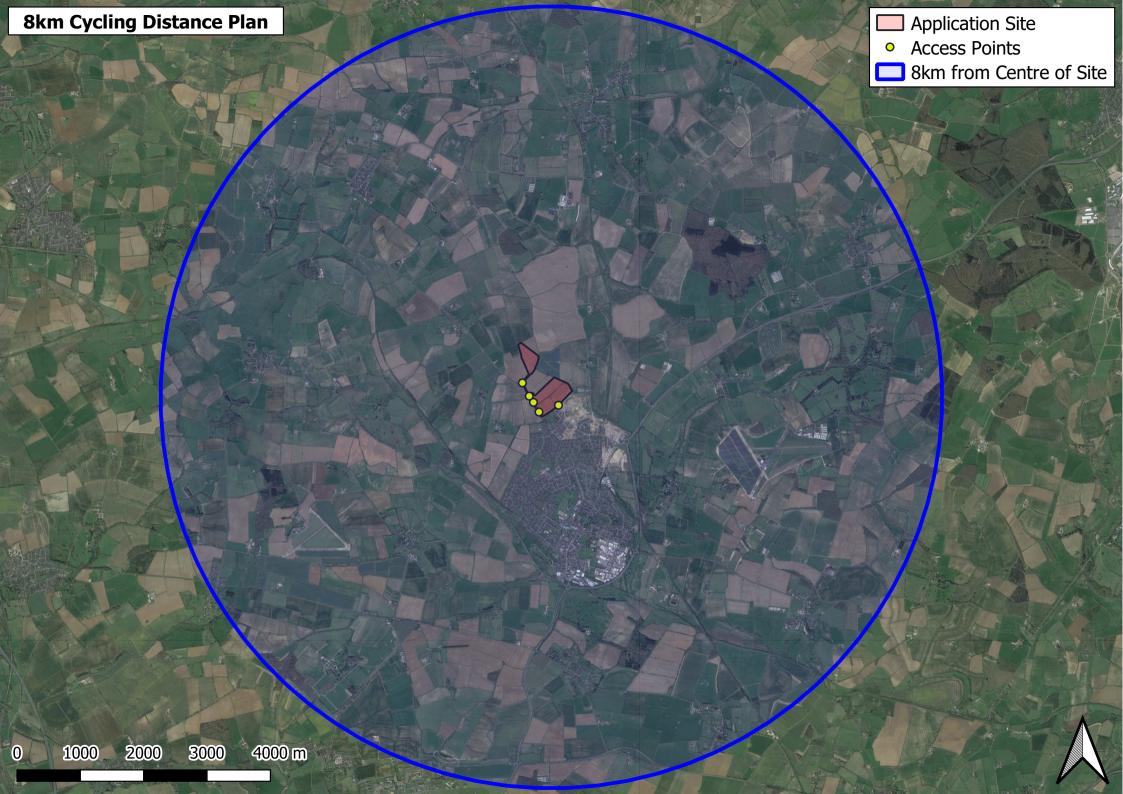

Cycling

- 3.4 The Local Transport Note (LTN) 1/20: Cycle Infrastructure Design, produced by the DfT, states the following at paragraph 2.2.2:
  - 'Two out of every three personal trips are less than five miles in length an achievable distance to cycle for most people.'
- 3.5 It is therefore considered, and substantiated by DfT findings, that facilities and amenities within five miles, or 8km, of the application site are considered within acceptable cycling distance.

- 3.6 All of the facilities and amenities are within an acceptable cycling distance. This provides reasonable opportunities for people to commute or access further facilities in those areas by bicycle.
- 3.7 For reference, indicative pedestrian and cycling isochronal plans have been produced and are appended to this report at **Appendix F**.