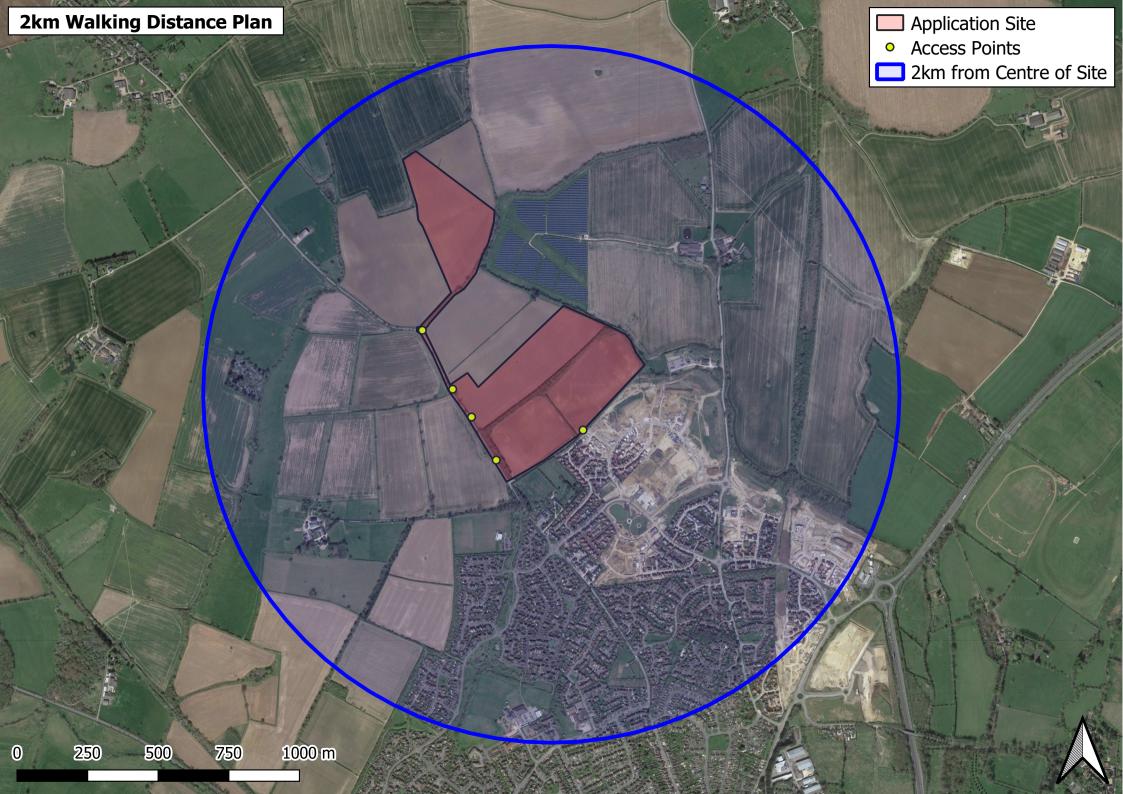

#### Walking and Cycling

Walking

- 3.1 Paragraph 4.4.1 of Manual for Streets (MfS) states that walkable neighbourhood are typically characterised as having a range of facilities within 10 minutes walking distance (around 800 metres). However, it states that this is not an upper limit and that walking offers the greatest potential to replace short car trips, particularly those under 2km.
- 3.2 The Institute of Highways and Transport (IHT) guidance document 'Providing for Journeys on Foot' (published 2000) suggests an acceptable walking distance of 1km and a preferred maximum walking distance of 2km for commuting and educational purposes.
- 3.3 This is supported by the 2019 National Travel Survey (NTS) which found that 80% of trips under 1mile (1.6km) are undertaken on foot.

Cycling

- 3.4 The Local Transport Note (LTN) 1/20: Cycle Infrastructure Design, produced by the DfT, states the following at paragraph 2.2.2:
  - 'Two out of every three personal trips are less than five miles in length an achievable distance to cycle for most people.'
- 3.5 It is therefore considered, and substantiated by DfT findings, that facilities and amenities within five miles, or 8km, of the application site are considered within acceptable cycling distance.

- 3.6 All of the facilities and amenities are within an acceptable cycling distance. This provides reasonable opportunities for people to commute or access further facilities in those areas by bicycle.
- 3.7 For reference, indicative pedestrian and cycling isochronal plans have been produced and are appended to this report at **Appendix F**.