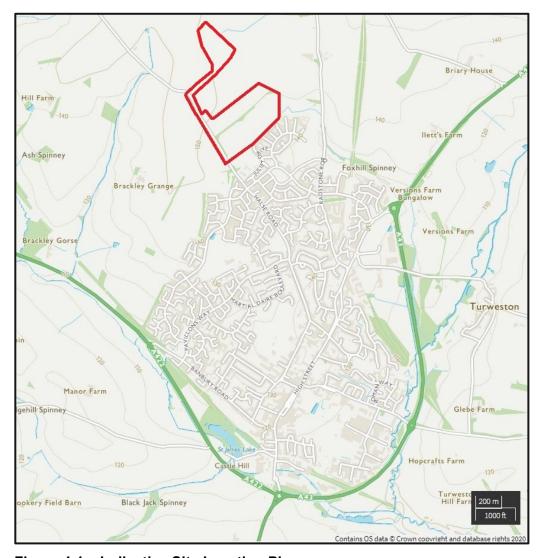

#### **Brief**

- 1.1 Cotswold Transport Planning Ltd (CTP) has been commissioned by Mintondale Developments Ltd to produce a Framework Residential Travel Plan (FRTP) to support an Outline Planning Application with all matters reserved except access, for a proposed development of up to 450 dwellings on land off Halse Road, Brackley.
- 1.2 A TA has been prepared and submitted under a separate cover to assess the relevant highways and transportation analysis of this planning application.
- 1.3 The application site comprises land located to the east of Halse Road, and northwest of the Radstone Fields development, in Brackley. This land is shown indicatively on the site location plan at Figure 1.1.

Figure 1.1 – Indicative Site Location Plan