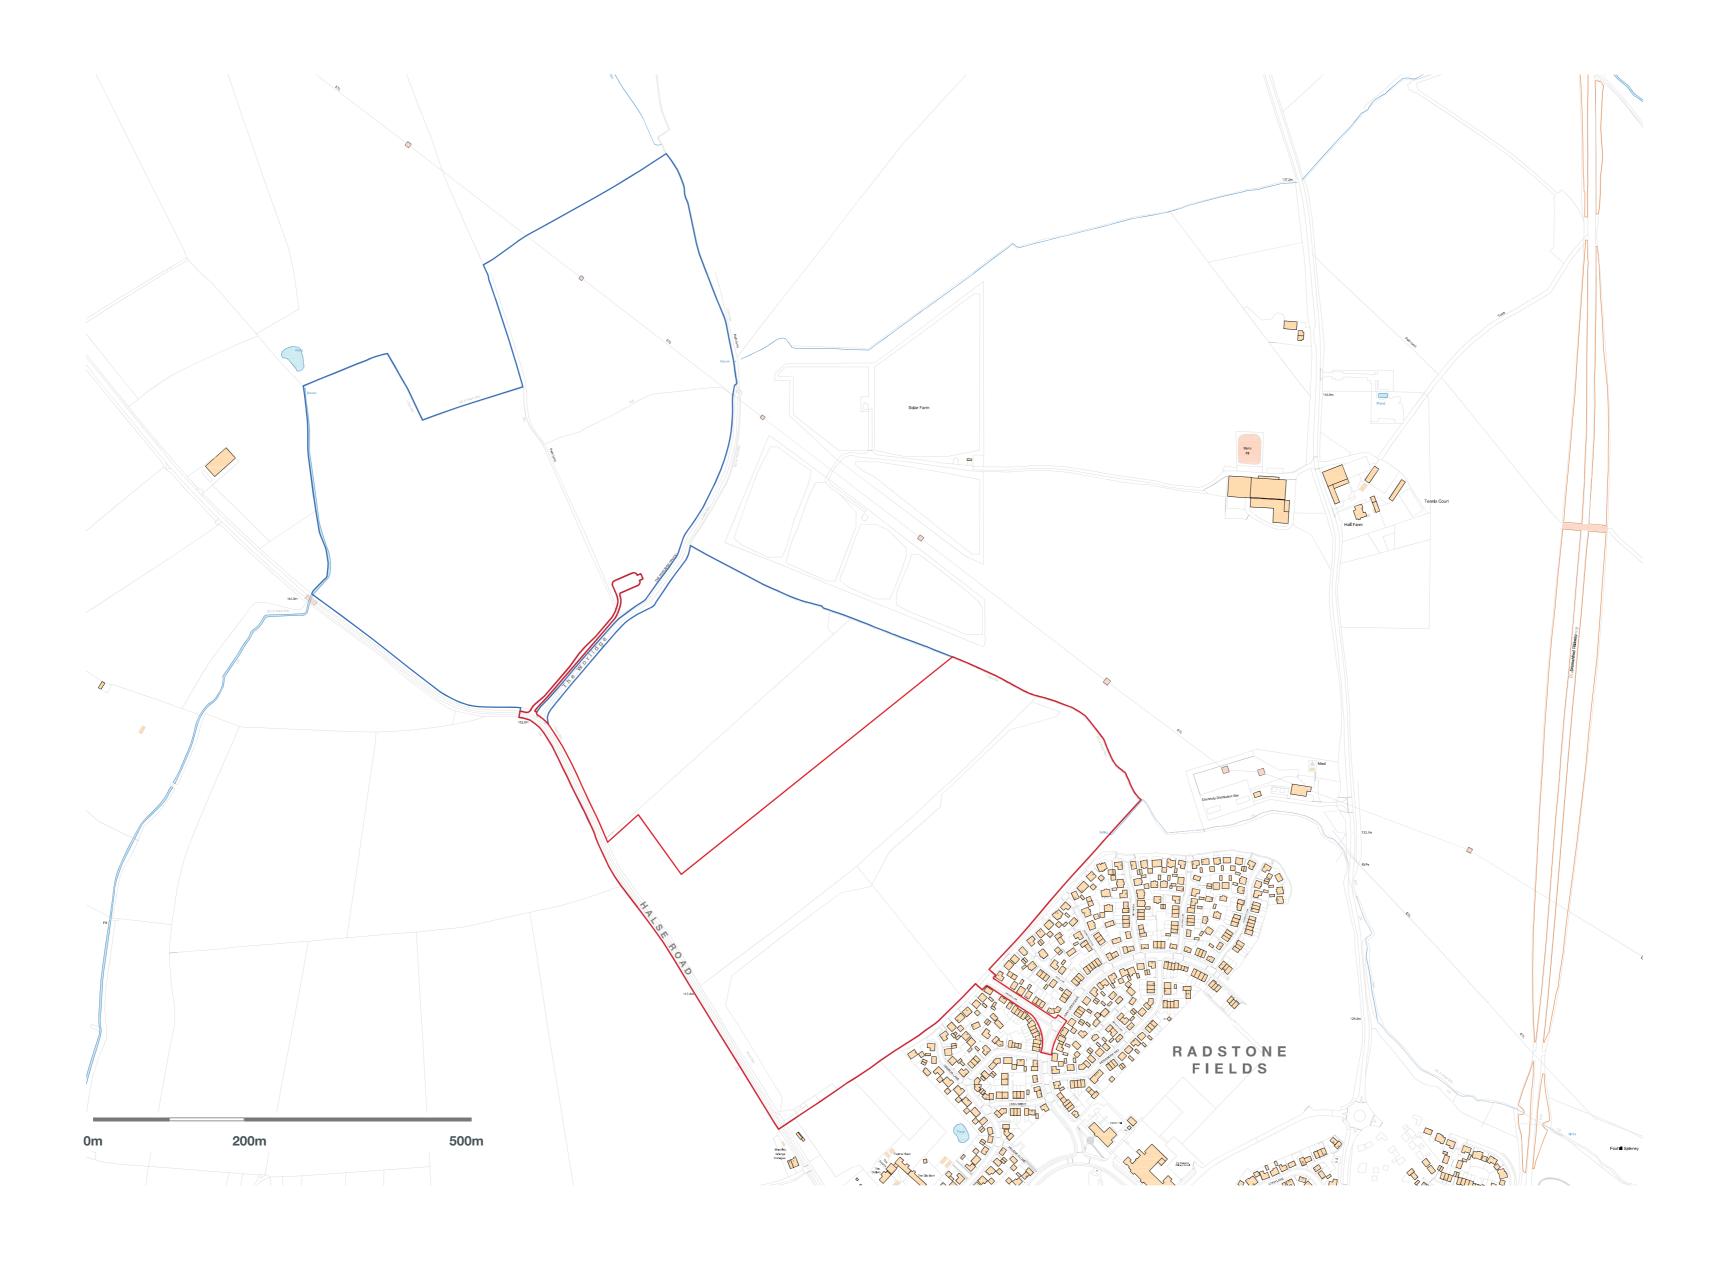

Mintondale Developments

Reproduced from the Ordnance Survey Map with the permission of the Controller of H.M. Stationery Office Crown copyright licence number 100024244 Savills (UK) Ltd. Published for the purposes of identification only and although believed to be correct accuracy is not guaranteed. C:\Users\ARaven\Box\UK Urban Design Projects\Mintondale - N Brackley\B) Drawings\INDD\462784\_INDD01A\_Drawing Sheets 17/11/20 © Copyright Savills (UK) Ltd.

drawing no. revision drawn by date 17/11/2020 job no. Site Location Plan - OUTLINE Application wider area 1:5,000 @ A2 N N AR Checked by 462784