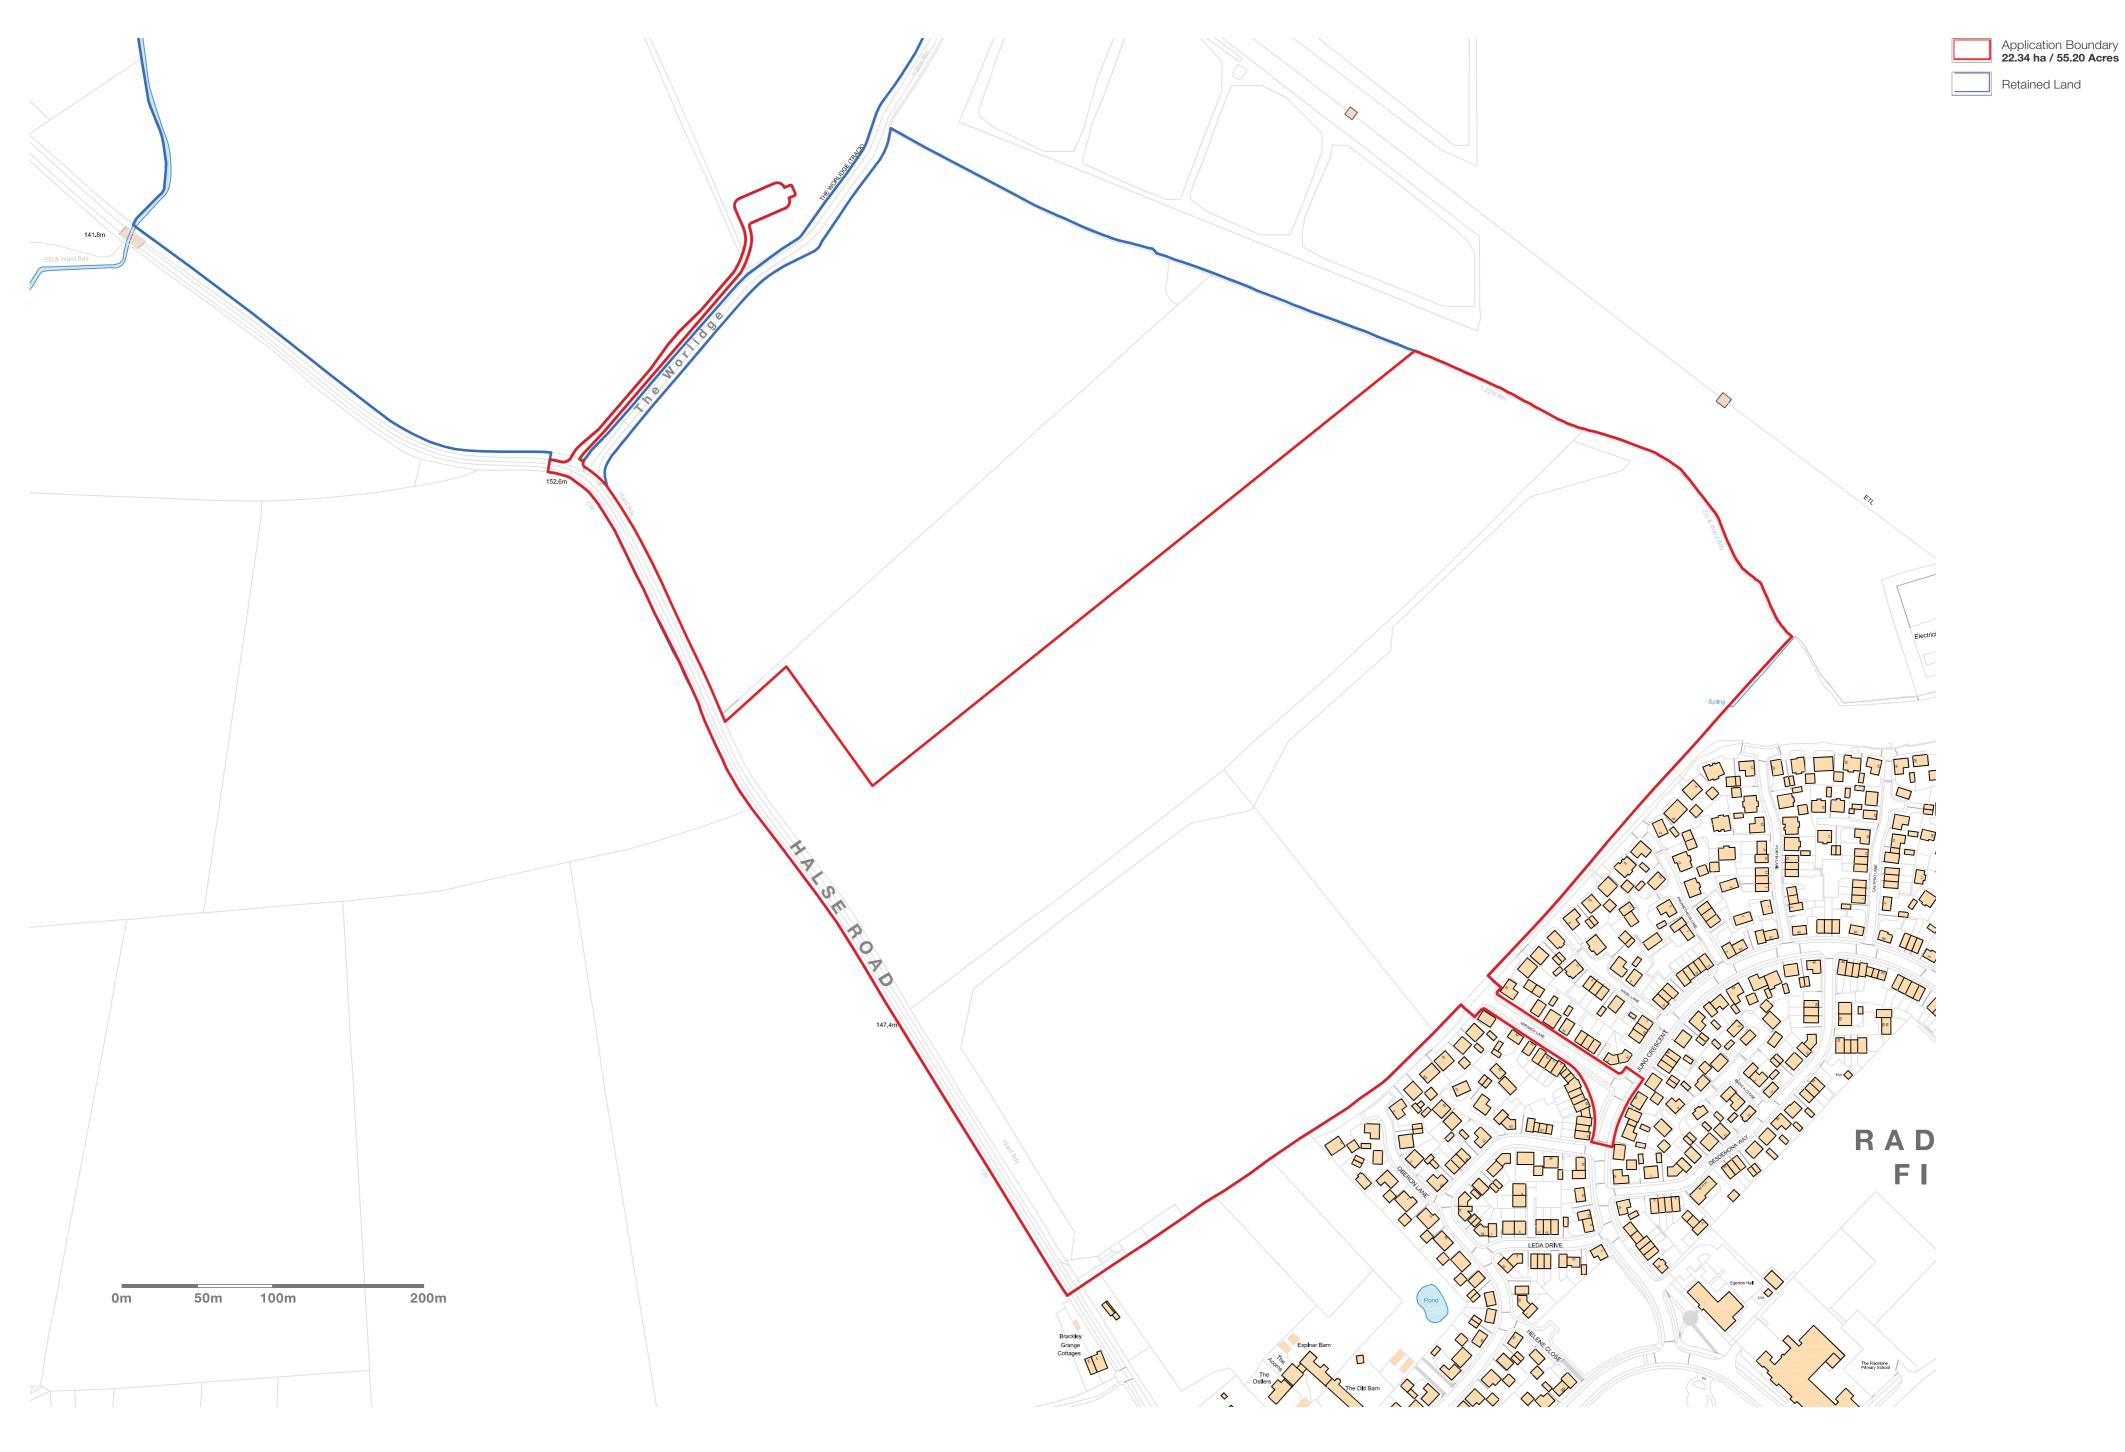

## Land North of Radstone Fields, Brackley

Mintondale Developments

Reproduced from the Ordnance Survey Map with the permission of the Controller of H.M. Stationery Office Crown copyright licence number 100024244 Savills (UK) Ltd. Published for the purposes of identification only and although believed to be correct accuracy is not guaranteed. C:\Users\ARaven\Box\UK Urban Design Projects\Mintondale - N Brackley\B) Drawings\INDD\462784\_INDD01A\_Drawing Sheets 17/11/20 © Copyright Savills (UK) Ltd.

drawing no. RL03 drawing Site Location Plan - OUTLINE Application
revision A scale 1:2,500 @ A2 N
drawn by AR checked by date 17/11/2020 job no. 462784