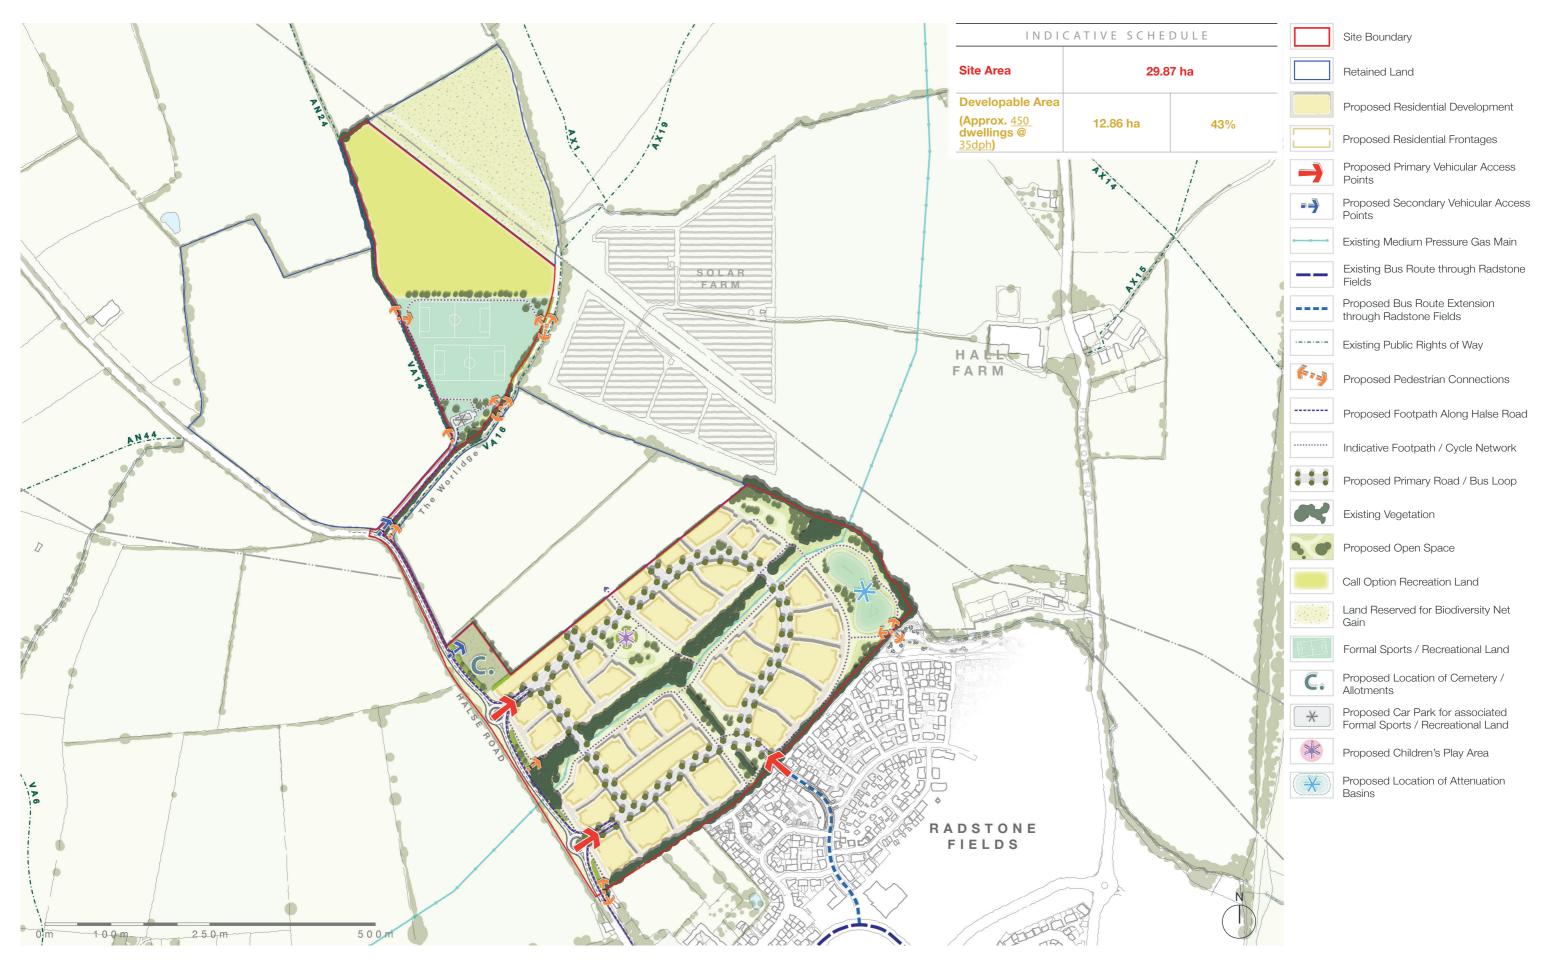

## Land North of Radstone Fields, Brackley

Mintondale Developments

Reproduced from the Ordnance Survey Map with the permission of the Controller of H.M. Stationery Office Crown copyright licence number 100024244 Savills (UK) Ltd. Published for the purposes of identification only and although believed to be correct accuracy is not guaranteed. Box:UK Urban Design Projects:Mintondale - N Brackley:B) Drawings:INDD:462784\_INDD01\_Drawing Sheets 06/11/20 © Copyright Savills (UK) Ltd.

drawing no. | LB01 revision drawn by

drawing scale checked by AR CJM 06/11/2020 job no.

Illustrative Masterplan Refer to scale bar

462784