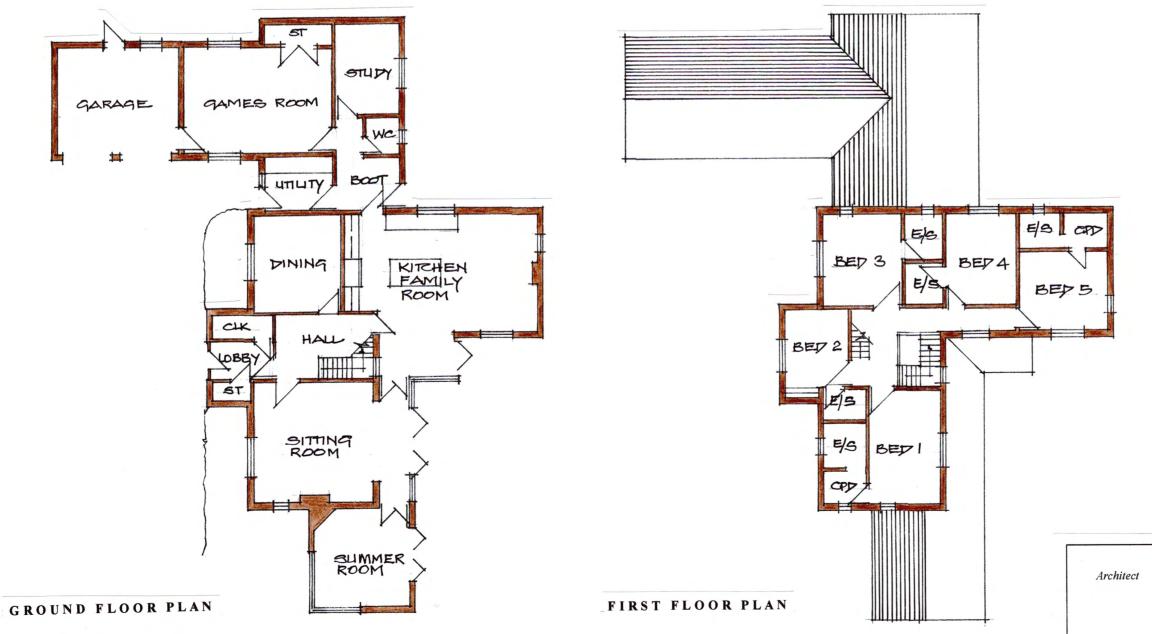

Drawing PLOT 3 FLOOR PLANS AND PERSPECTIVE VIEW FROM SITE ENTRANCE

1:200 & NTS

February 2018

Drawing No 5125.06

framptons

PLOT 3 - PLANS