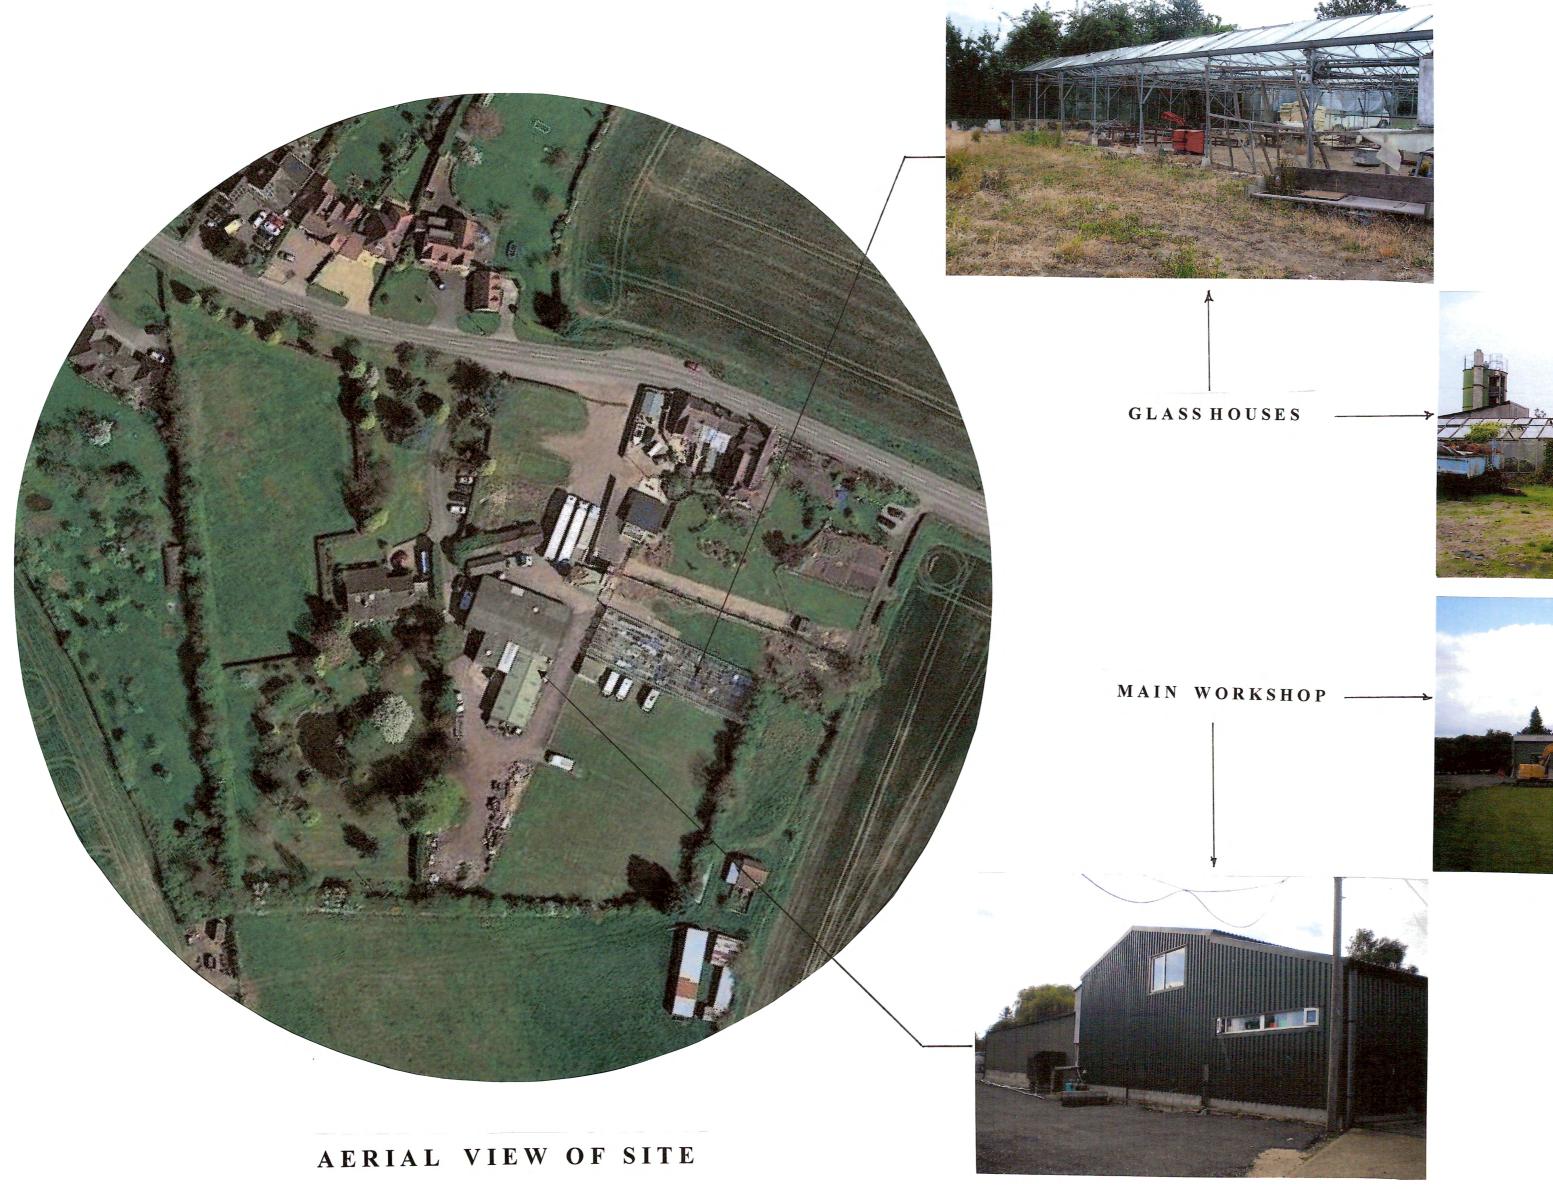

framptons

Architect Nicholas D Price 45 North Bar Street Banbury OX16 0TH

Tel 01295 262952

Project PROPOSED REDEVELOPMENT OF LAND TO THE WEST OF GRAFTON LODGE

Drawing AERIAL VIEW OF SITE AND EXISTING BULIDINGS BINTON