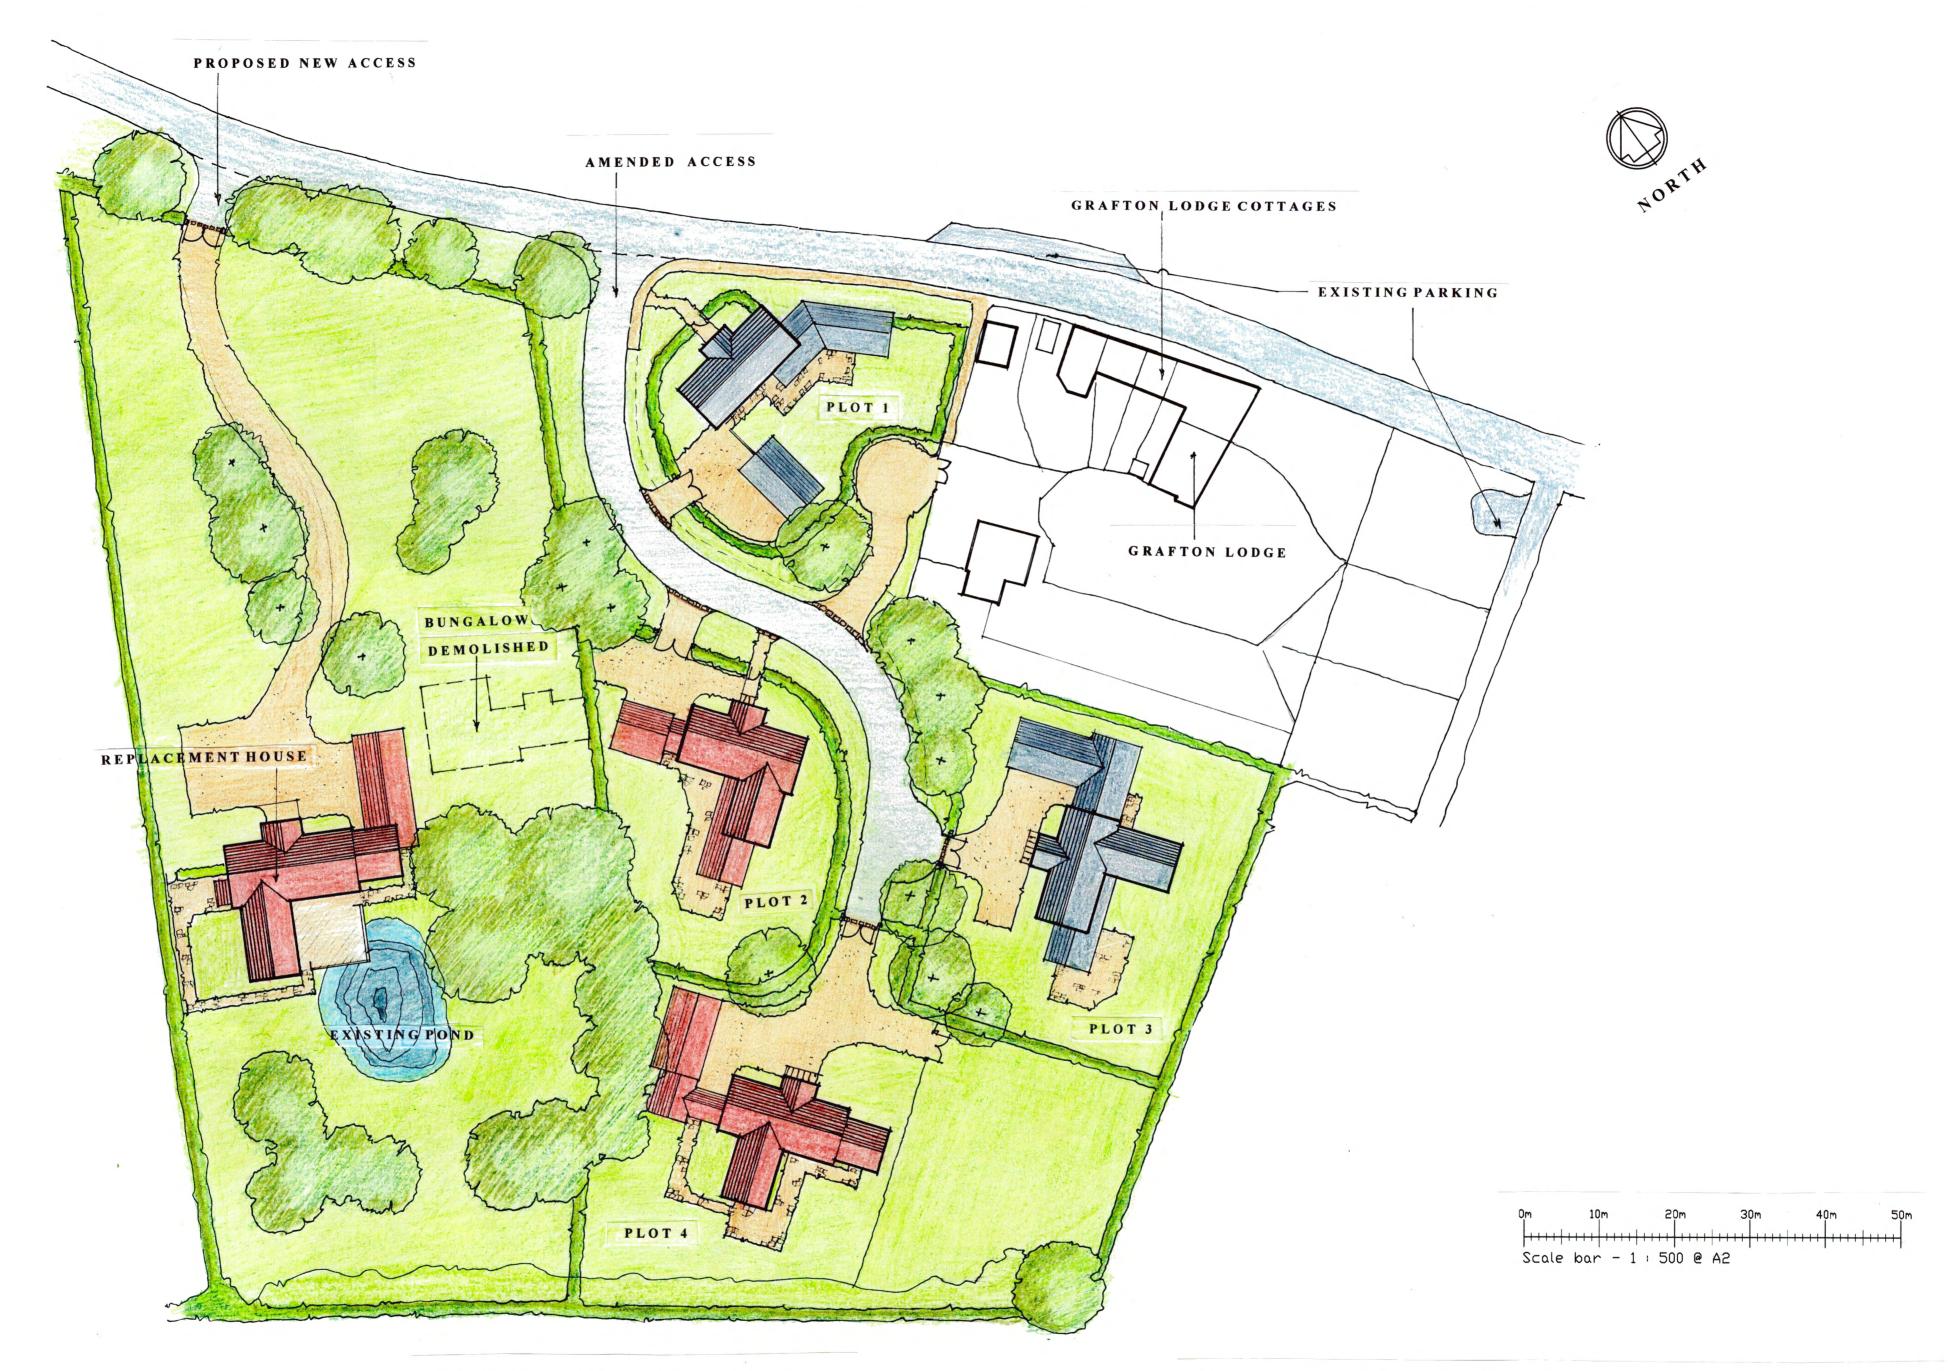

Scale 1:500

Date February 2018

AERIAL PERSPECTIVE FROM THE NORTH

Architect Nicholas D Price 45 North Bar Street Banbury OX16 0TH

Tel 01295 262952

Project PROPOSED REDEVELOPMENT
OF LAND TO THE WEST OF
GRAFTON LODGE
BINTON

Drawing AERIAL PERSPECTIVE FROM THE NORTH

Scale NTS

Date February 2018