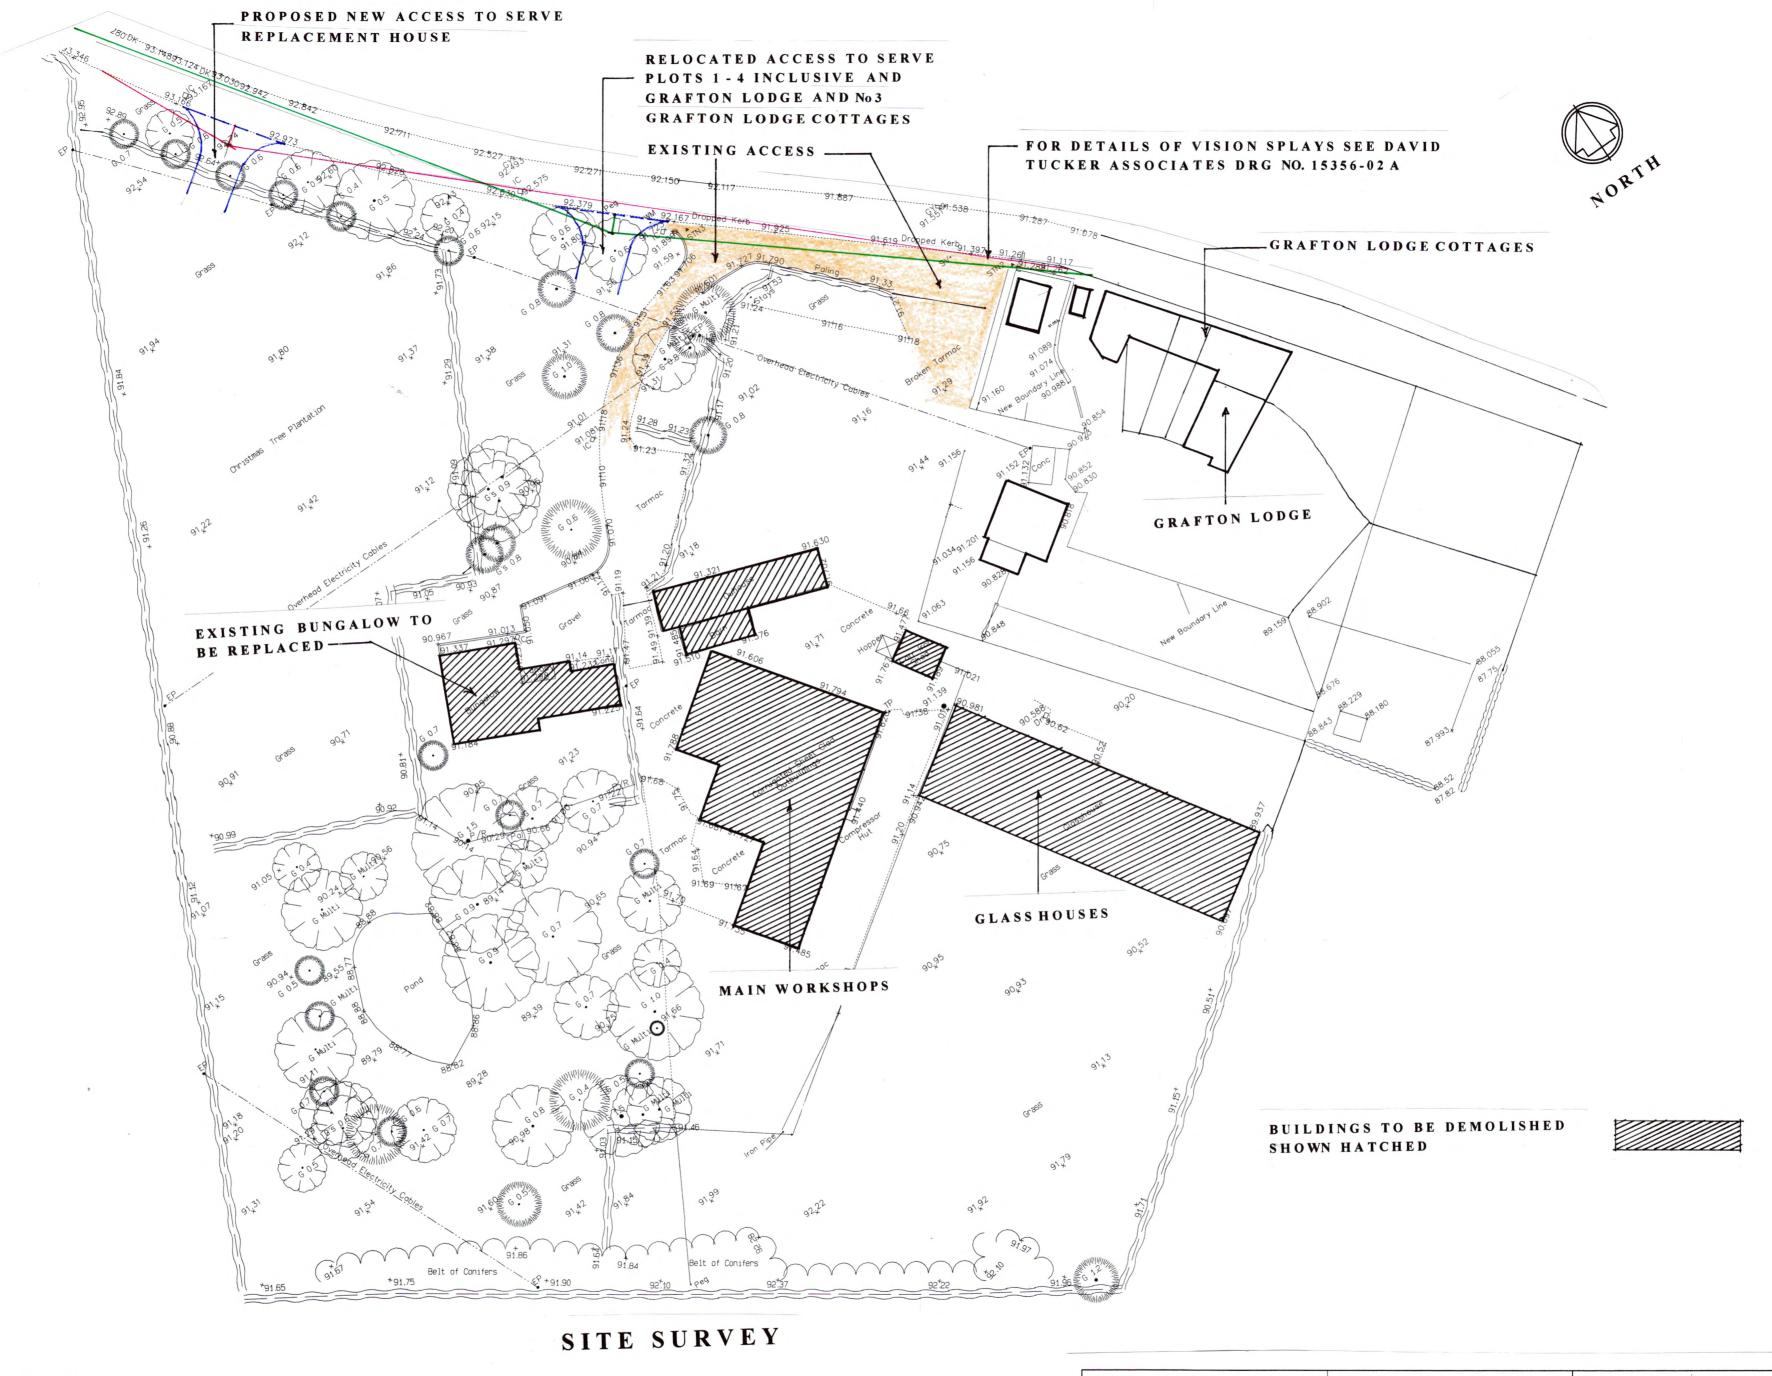

February 2018

Architect Nicholas D Price 45 North Bar Street Banbury OX16 0TH

Tel 01295 262952

PROPOSED REDEVELOPMENT
OF LAND TO THE WEST OF
GRAFTON LODGE
BINTON

Drawing SITE SURVEY - SHOWING BUILDINGS TO BE DEMOLISHED AND PROPOSED ACCESSES