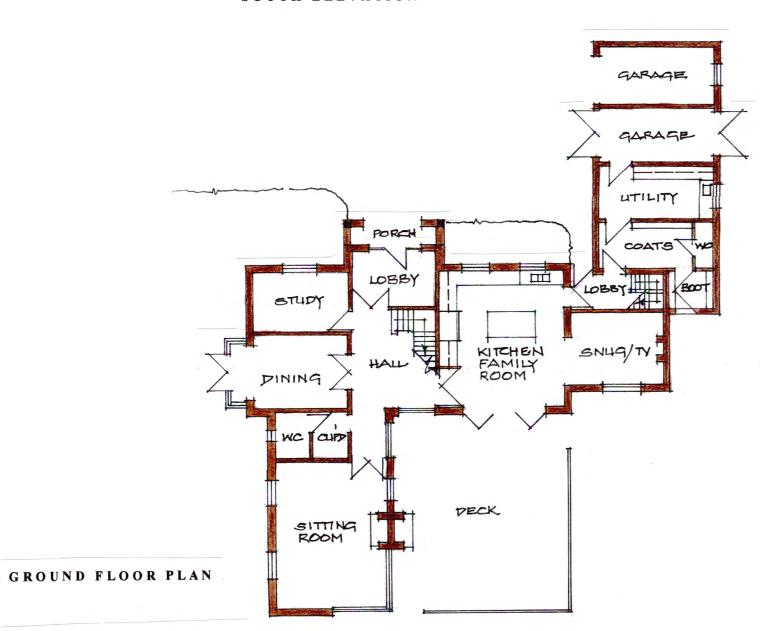

## NORTH ELEVATION

SOUTHELEVATION

EAST ELEVATION

WEST ELEVATION

FIRST FLOOR PLAN

Banbury OX16 0TH

Tel 01295 262952

PROPOSED REDEVELOPMENT OF LAND TO THE WEST OF GRAFTON LODGE BINTON

Drawing REPLACEMENT HOUSE FLOOR PLANS AND ELEVATIONS

Drawing No 5125.05

February 2018