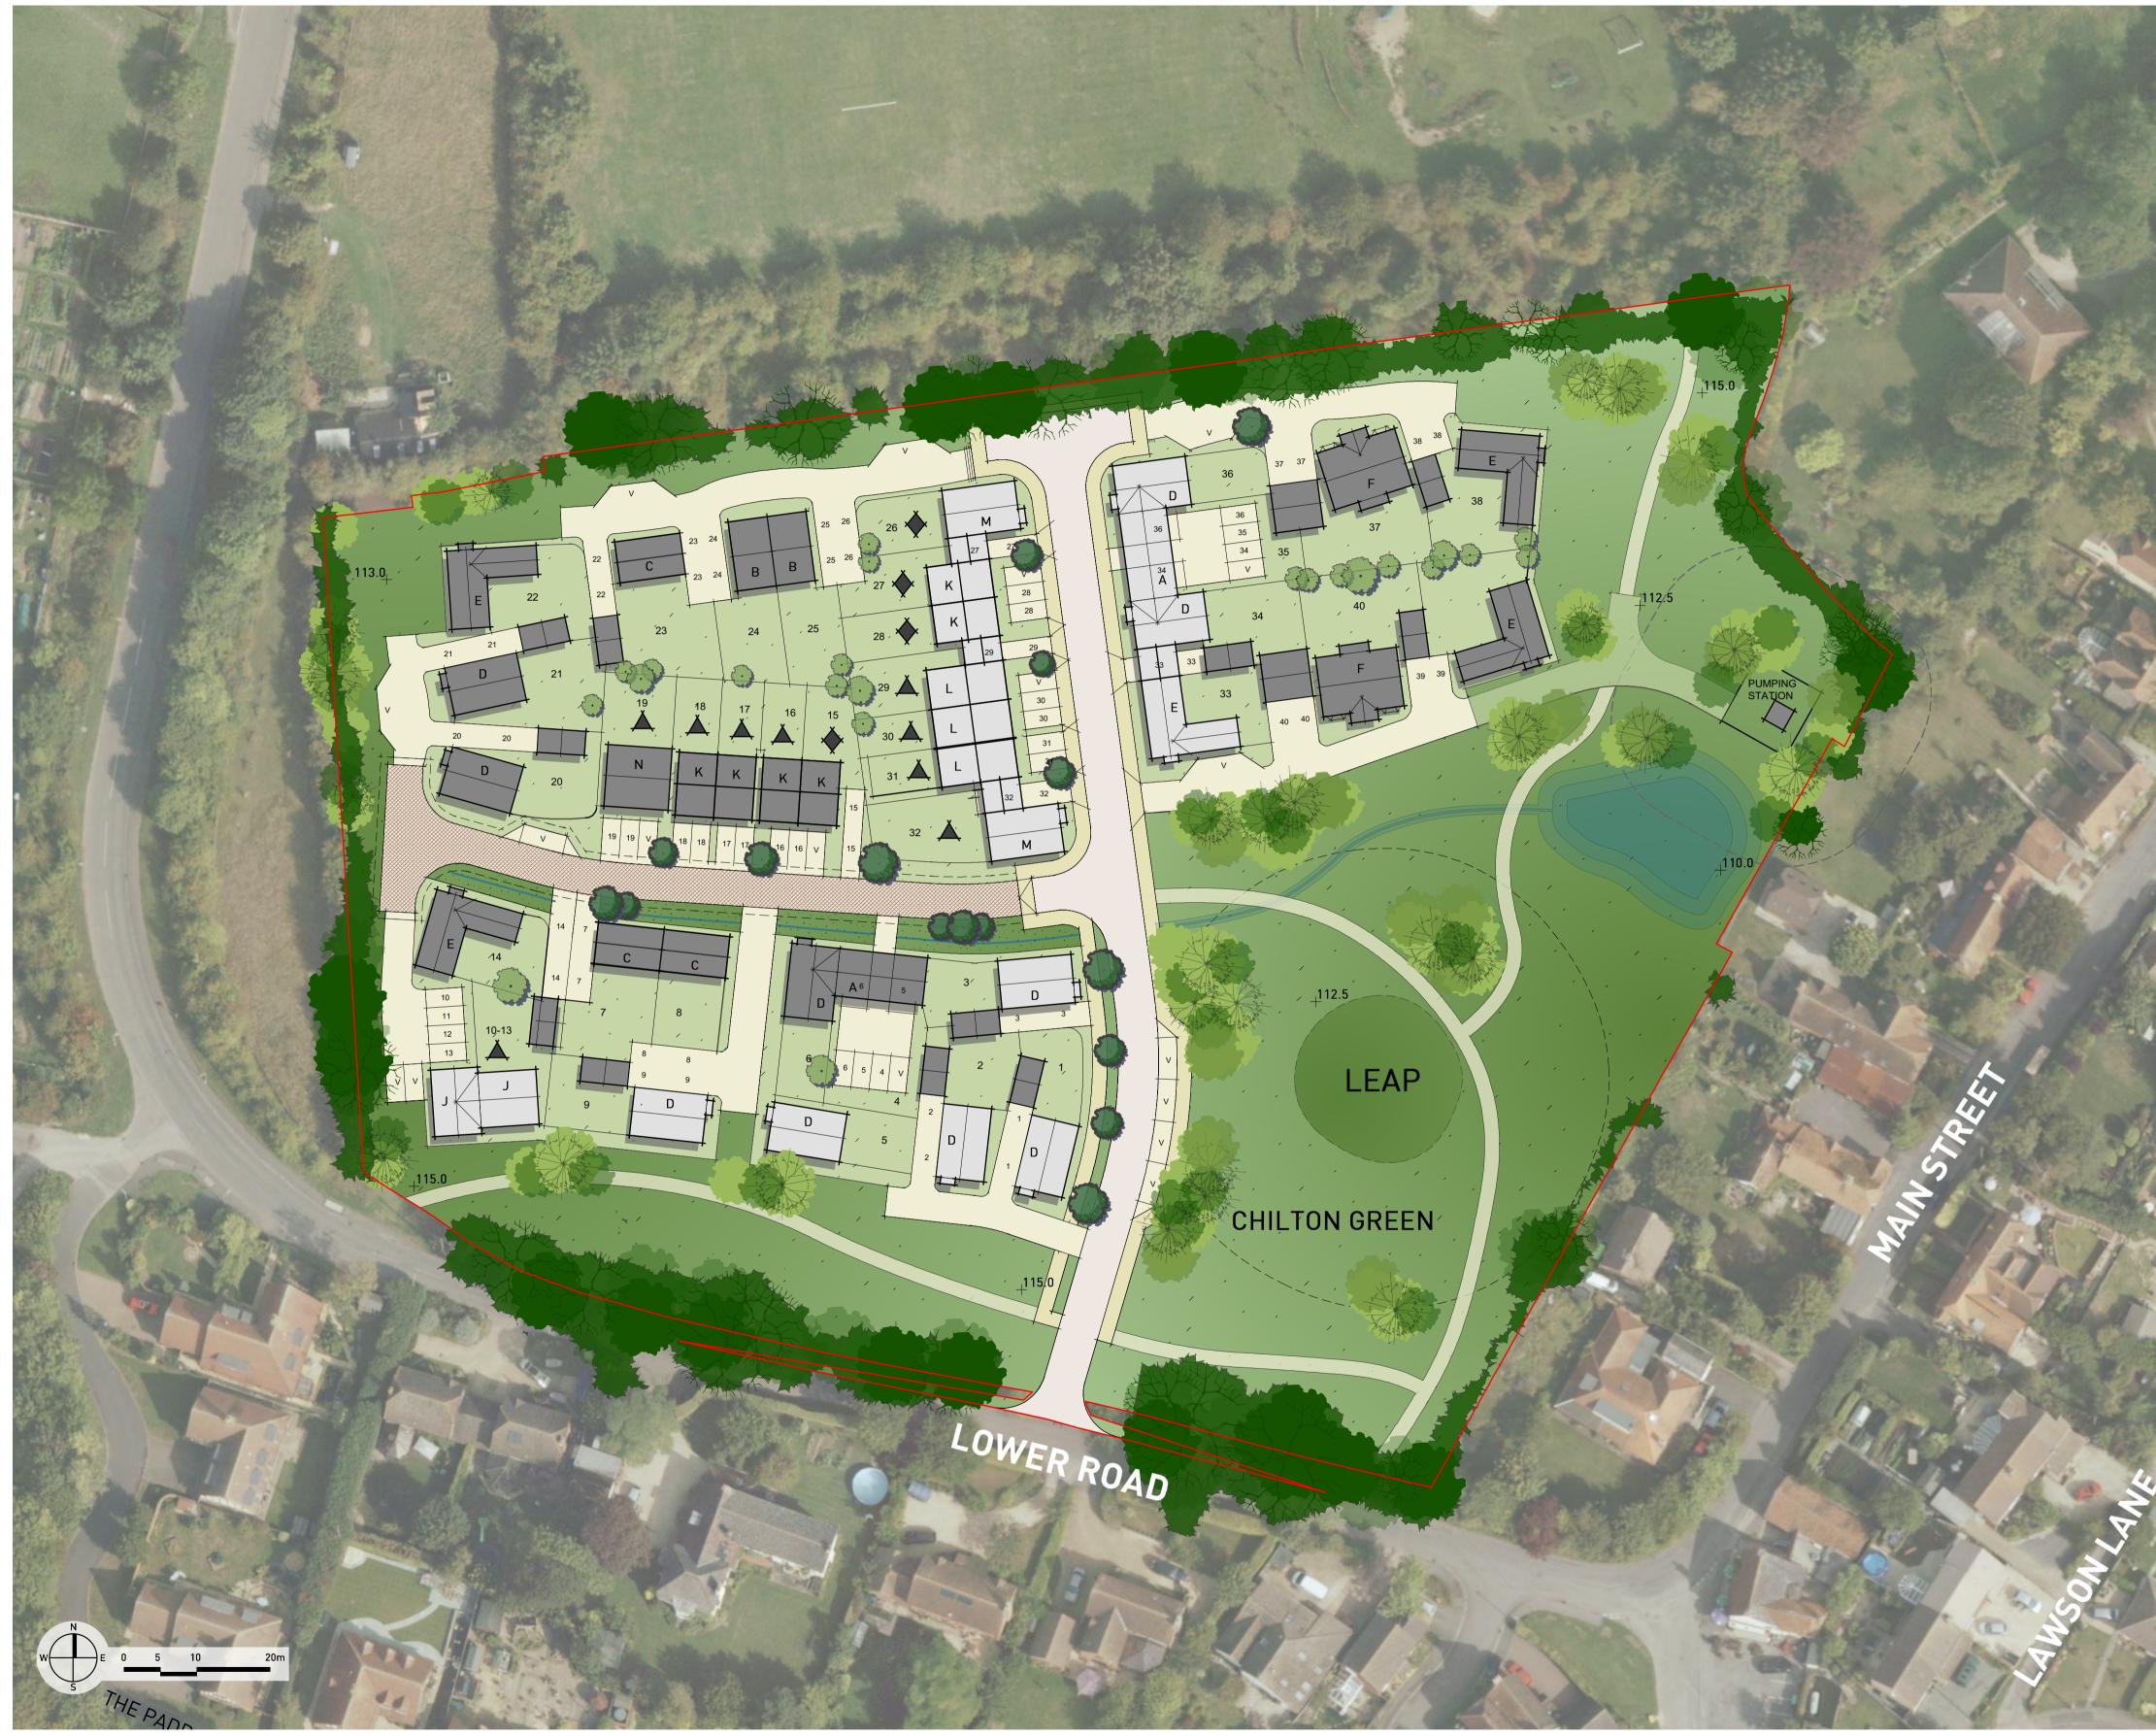

## Up to 40 Dwellings

## LAND AT LOWER ROAD, CHILTON - PROPOSED ILLUSTRATIVE SITE LAYOUT PLAN

## TAL COMBINED AFFORDABLE: COMBINED DEVLOPMENT TOTAL

AFFORDABLE HOUSING

KEY

SITE LOCATION (6.16AC / 2.49HA)

PROPOSED DEVELOPMENT UP

TO 40 DWELLINGS

PUBLIC OPEN SPACE

EXISTING LANDSCAPE

NEW LANDSCAPE

ACCOMMODATION SCHEDULE

SOFT EDGES

SUDS

| OVERALL MIX: |              |       |  |  |  |  |  |
|--------------|--------------|-------|--|--|--|--|--|
| SIZE         | NO. OF UNITS | MIX   |  |  |  |  |  |
| 1 BEDROOM    | 6            | 15.0% |  |  |  |  |  |
| 2 BEDROOM    | 11           | 27.5% |  |  |  |  |  |
| 3 BEDROOM    | 15           | 37.5% |  |  |  |  |  |
| 4 BEDROOM    | 8            | 20.0% |  |  |  |  |  |
| TOTAL:       | 40           | 100%  |  |  |  |  |  |

2 STOREY HOUS 2 STOREY HOUS

| DEVELOPMENT SUMMARY         | ACRES | HECTARES |
|-----------------------------|-------|----------|
| RED LINE BOUNDARY:          | 6.16  | 2.49     |
| TOTAL POS AREA (INCL SuDS): | 3.00  | 1.21     |
| TOTAL NET DEVELOPABLE AREA: | 2.96  | 5 1.20   |
| NET DENSITY (DPH):          |       | 33       |
| PLANNING AREA*:             | 4.03  | 1.63     |
| PLANNING DENSITY (DPH):     |       | 25       |
| TOTAL COVERAGE SQ FT/ ACRE  | 14544 | i l      |

| PARKING PROVISION. 0XFORDSHIRE AND CHERWELL URBAN AREAS STANDARDS APPLY: |             |                  |                    |       |  |  |
|--------------------------------------------------------------------------|-------------|------------------|--------------------|-------|--|--|
| NO. OF UNITS                                                             | NO. OF BEDS | ALLOCATED SPACES | UNALLOCATED SPACES | TOTAL |  |  |
| 6                                                                        | 1           | 1                | 0.4                | 8.4   |  |  |
| 11                                                                       | 2           | 2                | 0.3                | 25.3  |  |  |
| 15                                                                       | 3           | 2                | 0.4                | 36    |  |  |

40 43051

| GRAND TOTAL |   | 74 | 16.5 | 90.5 |
|-------------|---|----|------|------|
| 8           | 4 | 2  | 0.6  | 20.8 |
| 15          | 3 | 2  | 0.4  | 36   |
| 11          | Z | Z  | 0.3  | 25.3 |